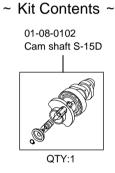

- Thank you for purchasing one of our our products. Please strictly follow the following instructions in installing and using the products.
- This is a Super head+R / bore up (54x41.4 88cc) kit for the Monkey and Gorilla. This product, with a camshaft equipped with an automatic decompression function, is so designed that the engine can start easily.

  Before fitting the products, please check the contents of the kit. We hope that you will follow the instructions for each kit. Should you have any questions about the products, please kindly contact your dealer.