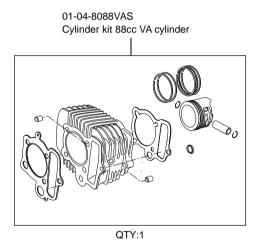

## Super head+R Bore Up Kit 88cc V Plated Cylinder

Item No.: 01-05 8038

Applicable models and frame Nos

12V Monkey / Gorilla: Z50J-2000001 ~

: AB27-1000001 ~ 1809999

Monkey BAJA : Z50J-1700001 ~ Monkey R/RT : AB27-1000017 ~

- Thank you for purchasing one of our our products. Please strictly follow the following instructions in installing and using the products.
- This is a Super head+R / bore up (54x41.4 88cc) kit for the Monkey and Gorilla. This product, with a camshaft equipped with an automatic decompression function, is so designed that the engine can start easily.

  Before fitting the products, please check the contents of the kit. We hope that you will follow the instructions for each kit. Should you have any questions about the products, please kindly contact your dealer.