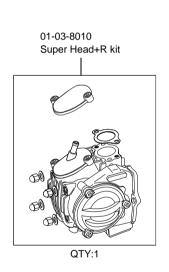

## Super head+R Bore Up Kit 88cc V Plated Cylinder

Item No.: 01-05 8038

Applicable models and frame Nos

12V Monkey / Gorilla: Z50J-2000001 ~

: AB27-1000001 ~ 1809999

Monkey BAJA : Z50J-1700001 ~ Monkey R/RT : AB27-1000017 ~

- Thank you for purchasing one of our our products. Please strictly follow the following instructions in installing and using the products.
- This is a Super head+R / bore up (54x41.4 88cc) kit for the Monkey and Gorilla. This product, with a camshaft equipped with an automatic decompression function, is so designed that the engine can start easily.

  Before fitting the products, please check the contents of the kit. We hope that you will follow the instructions for each kit. Should you have any questions about the products, please kindly contact your dealer.