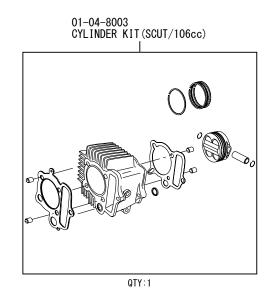

## SuperHead 4-Valve+R Bore Up Kit 106cc

(SCUT Cylinder • 10/15D Cam shaft)

Product number 01-05-8051

| Adaptation model | 12V Monkey & Goril | la (Z50J-2000001 ∼ )     |
|------------------|--------------------|--------------------------|
|                  |                    | (AB27-1000001 ~ 1899999) |
|                  | Monkey R           | (AB22−1000017 ~ )        |
|                  | Monkey RT          | (AB22−1007601 ~ )        |

- · We are flattered that you have purchased one of our products. Please strictly follow the instructions in installing and using the products.
- This is a Super head 4 VALVE + R / bore up (57x41.4 105.6cc) kit for the Monkey and Gorilla. The use of a SCUT Cylinder kit soups up the engine to 106 cc without change the crankshaft. This product, with a camshaft equipped with an automatic decompression function, is so designed that the engine can start easily.
- Before install the products, please be sure to check the contents of the kit. Should you have any questions about the products, please kindly contact your dealer.
- © If the description, such as photos or Illustration different with this part.

QTY:1

- This kit is designed for exclusive use in the above-mentioned applicable models and frame numbers only. Please take note that this kit cannot be mounted on other models of motorcycles.
- © Please be informed that, mainly because of improvement in performance, design changes, and cost increase, the product specifications and prices are subject to change without prior notice.