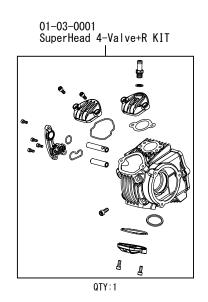

## SuperHead 4-Valve+R Bore Up Kit 106cc

(SCUT Cylinder • 10/15D Cam shaft)

Product number 01-05-8051

| Adaptation model | 12V Monkey & Goril | la (Z50J-2000001 ∼ )     |
|------------------|--------------------|--------------------------|
|                  |                    | (AB27-1000001 ~ 1899999) |
|                  | Monkey R           | (AB22−1000017 ~ )        |
|                  | Monkey RT          | (AB22−1007601 ~ )        |

- · We are flattered that you have purchased one of our products. Please strictly follow the instructions in installing and using the products.
- This is a Super head 4 VALVE + R / bore up (57x41.4 105.6cc) kit for the Monkey and Gorilla. The use of a SCUT Cylinder kit soups up the engine to 106 cc without change the crankshaft. This product, with a camshaft equipped with an automatic decompression function, is so designed that the engine can start easily.
- Before install the products, please be sure to check the contents of the kit. Should you have any questions about the products, please kindly contact your dealer.
- © If the description, such as photos or Illustration different with this part.

QTY:1

- This kit is designed for exclusive use in the above-mentioned applicable models and frame numbers only. Please take note that this kit cannot be mounted on other models of motorcycles.
- © Please be informed that, mainly because of improvement in performance, design changes, and cost increase, the product specifications and prices are subject to change without prior notice.