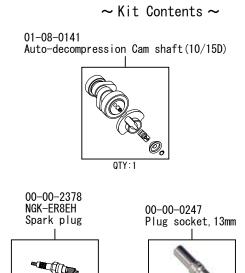

- · We are flattered that you have purchased one of our products. Please strictly follow the instructions in installing and using the products.
- This is a Super head 4 VALVE + R / bore up (57x41.4 105.6cc) kit for the Monkey and Gorilla. The use of a SCUT Cylinder kit soups up the engine to 106 cc without change the crankshaft. This product, with a camshaft equipped with an automatic decompression function, is so designed that the engine can start easily.
- Before install the products, please be sure to check the contents of the kit. Should you have any questions about the products, please kindly contact your dealer.
- © If the description, such as photos or Illustration different with this part.