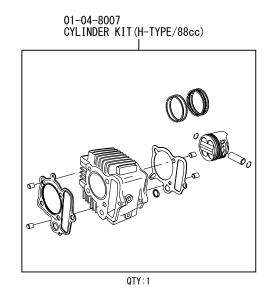

## SuperHead 4-Valve+R Bore Up Kit 88cc

(H Cylinder • 10/15 Cam shaft)

Product number 01-05-8052

| Adaptation model | 12V Monkey | & Gorilla | (Z50J-2000001 | <b>~</b> )        |
|------------------|------------|-----------|---------------|-------------------|
|                  |            |           | (AB27-1000001 | <b>~</b> 1899999) |
|                  | Monkey R   |           | (AB22-1000017 | <b>~</b> )        |
|                  | Monkey RT  |           | (AB22-1007601 | ~)                |

- · We are flattered that you have purchased one of our products. Please strictly follow the instructions in installing and using the products.
- This is a Super head 4VALVE + R / bore up (52x41.4 88cc) kit for the Monkey and Gorilla.
- · Before install the products, please be sure to check the contents of the kit. Should you have any questions about the products, please kindly contact your dealer.