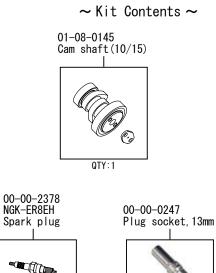

## SuperHead 4-Valve+R Bore Up Kit 88cc

(H Cylinder • 10/15 Cam shaft)

Product number 01-05-8052

| Adaptation model | 12V Monkey | & Gorilla | (Z50J-2000001 | <b>~</b> )        |
|------------------|------------|-----------|---------------|-------------------|
|                  |            |           | (AB27-1000001 | <b>~</b> 1899999) |
|                  | Monkey R   |           | (AB22-1000017 | <b>~</b> )        |
|                  | Monkey RT  |           | (AB22-1007601 | ~)                |

- · We are flattered that you have purchased one of our products. Please strictly follow the instructions in installing and using the products.
- This is a Super head 4VALVE + R / bore up (52x41.4 88cc) kit for the Monkey and Gorilla.
- · Before install the products, please be sure to check the contents of the kit. Should you have any questions about the products, please kindly contact your dealer.