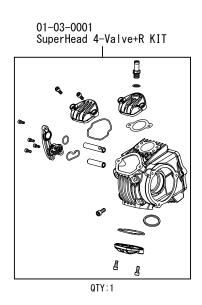

## SuperHead 4-Valve+R Bore Up Kit 88cc

(H Cylinder • 10/15 Cam shaft)

Product number 01-05-8052

| Adaptation model | 12V Monkey | & Gorilla | (Z50J-2000001 | <b>~</b> )        |
|------------------|------------|-----------|---------------|-------------------|
|                  |            |           | (AB27-1000001 | <b>~</b> 1899999) |
|                  | Monkey R   |           | (AB22-1000017 | <b>~</b> )        |
|                  | Monkey RT  |           | (AB22-1007601 | ~)                |

- · We are flattered that you have purchased one of our products. Please strictly follow the instructions in installing and using the products.
- This is a Super head 4VALVE + R / bore up (52x41.4 88cc) kit for the Monkey and Gorilla.
- · Before install the products, please be sure to check the contents of the kit. Should you have any questions about the products, please kindly contact your dealer.