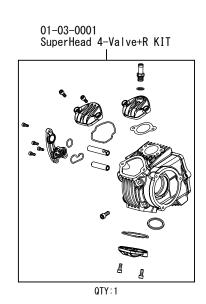

## SuperHead 4-Valve+R Bore Up Kit 88cc

(H Cylinder • 10/15D Cam shaft)

Product number 01-05-8053

| Adaptation model | 12V Monkey & | Gorilla (Z50J-2000001 | <b>~</b> )        |
|------------------|--------------|-----------------------|-------------------|
|                  |              | (AB27-1000001         | <b>~</b> 1899999) |
|                  | Monkey R     | (AB22-1000017         | <b>~</b> )        |
|                  | Monkey RT    | (AB22-1007601         | <b>~</b> )        |

- · We are flattered that you have purchased one of our products. Please strictly follow the instructions in installing and using the products.
- $\cdot$  This is a Super head 4VALVE + R / bore up (52x41.4 88cc) kit for the Monkey and Gorilla.

This product, with a camshaft equipped with an automatic decompression function, is so designed that the engine can start easily.

· Before install the products, please be sure to check the contents of the kit. Should you have any questions about the products, please kindly contact your dealer.

## ~ Kit Contents ~

☆ Please read carefully before use ☆

- This product is designed for exclusive use on the closed course.
- We do not take any responsibility for any accident or damage whatsoever arising from the use of the products not in conformity with the instructions in the manual.
- © Due to valve and piston clearance, do NOT use 25/30D and higher profile camshaft for 88cc engine.
- This kit is designed for exclusive use in the above-mentioned applicable models and frame numbers only. Please take note that this kit cannot be mounted on other models of motorcycles.
- © Please be informed that, mainly because of improvement in performance, design changes, and cost increase, the product specifications and prices are subject to change without prior notice.