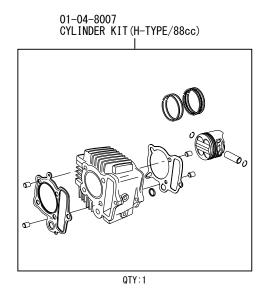

- · We are flattered that you have purchased one of our products. Please strictly follow the instructions in installing and using the products.
- $\cdot$  This is a Super head 4VALVE + R / bore up (52x41.4 88cc) kit for the Monkey and Gorilla.

## ~ Kit Contents ~

☆ Please read carefully before use ☆

- This product is designed for exclusive use on the closed course.
- We do not take any responsibility for any accident or damage whatsoever arising from the use of the products not in conformity with the instructions in the manual.
- © Due to valve and piston clearance, do NOT use 25/30D and higher profile camshaft for 88cc engine.
- This kit is designed for exclusive use in the above-mentioned applicable models and frame numbers only. Please take note that this kit cannot be mounted on other models of motorcycles.
- © Please be informed that, mainly because of improvement in performance, design changes, and cost increase, the product specifications and prices are subject to change without prior notice.