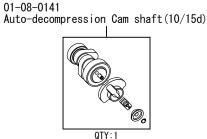

This product, with a camshaft equipped with an automatic decompression function, is so designed that the engine can start easily.

· Before install the products, please be sure to check the contents of the kit. Should you have any questions about the products, please kindly contact your dealer.