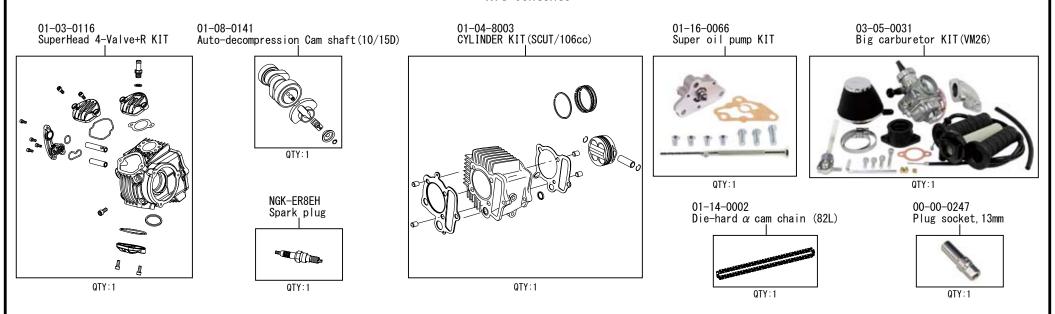

ead 4-Valve(+R) Head COMBO Kit

(VM26/SCUT/Decompression/106cc)

Product number 01-05-8815

Adaptation model 12V Monkey/Gorilla (Z50J-2000001 ~ ) (AB27-1000001 ~ )

- We are flattered that you have purchased one of our products. Please strictly follow the instructions in installing and using the products.
- This is a 106cc full kit comprising a set of a cam chain and an oil pump in addition to a newly-designed Super head 4 VALVE + R / SCUT Bore Up (57x41.4mm, 106cc) and a MIKUNI VM26 Carburetor Set for the Monkey and Gorilla.
- Before install the products, please be sure to check the contents of the kit. Should you have any questions about the products, please kindly contact your dealer.
- O If the description, such as photos or Illustration different with this part.

## ~ Kit Contents ~



## ☆ Please read carefully before use ☆

- ◎ This kit is designed for exclusive use for the closed racing. So never use this kit for running on a public road.
- @ A stock throttle housing cannot be used. So, please prepare a brake lever, etc. seprately.
- @ We do not take any responsibility for any accident or damage whatsoever arising from the use of the products not in conformity with the instructions in the manual.
- © This kit is designed for exclusive use in the above-mentioned applicable models and frame numbers only. Please take note that this kit cannot be mounted on other models of motorcycles.
- © Please be informed that, mainly because of improvement in performance, design changes, and cost increase, the product specifications and prices are subject to change without prior not