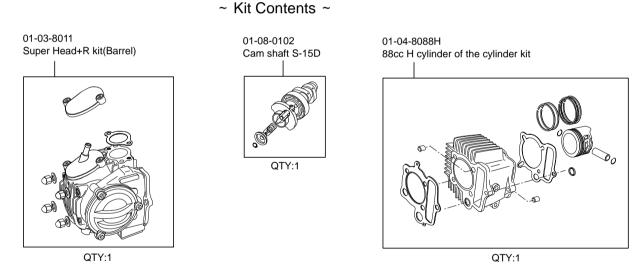

Thank you for purchasing one of our products. Please strictly follow the following instructions in installing and using the products.

•These products are kits for a (barrel-finished) Super head+R / bore up (52x41.4 88cc) kit. This product, with a camshaft equipped with an automatic decompression function, is so designed that the engine can start easily. Before fitting the products, please check the contents of the kit. We hope that you will follow the instructions for each kit. Should you have any questions about the products, please kindly contact your dealer.

Please note that, in some cases, the illustrations and photos may vary from the actual hardware.