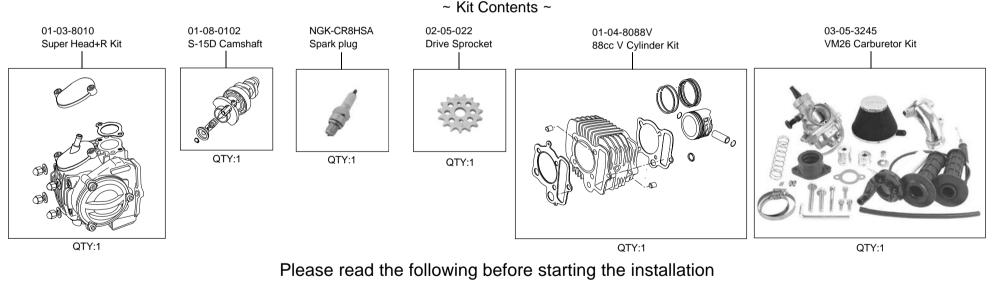

Before fitting the products, please be sure to check the contents of the kits. You are requested to follow the instructions for each kit. Should you have any questions about the products, please kindly contact your local motorcycle dealer.

Please note that, in some cases, the illustrations and photos may vary from the actual hardware.

This kit is designed for exclusive use in the closed racing. So, take note that it is prohibited to drive your motorcycle on a public road after installation of this kit. This kit is developed on the premise that it will be installed on a motorcycle with a handle pipe changed to 22.2. Please prepare a handle post, steering handle, brake lever, etc. by yourself. We do not take any responsibility for any accident or damage whatsoever arising from the use of the kit not in conformity with the instructions in the manual. This kit is designed for exclusive use in the above-mentioned applicable models and frame numbers only. Please take note that this kit cannot be mounted on other models. Please be informed that, mainly because of improvement in performance, design changes, and cost increase, the product specifications and prices are subject to change without prior notice.