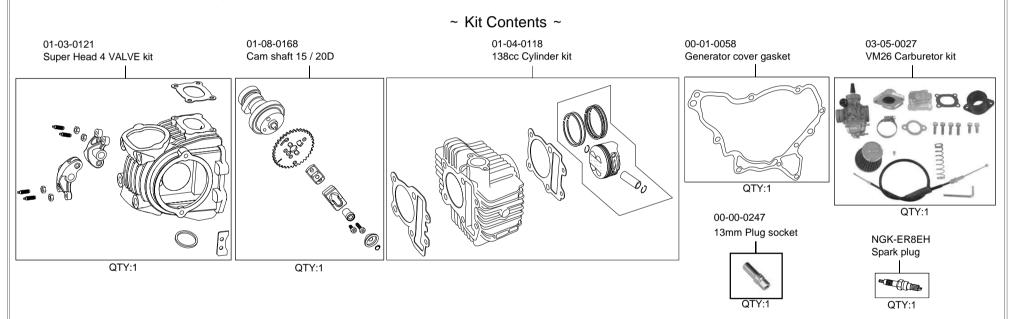

## SUPERHEAD 4VALVE Combo Kit 138cc

Item No. : 0 1 - 0 5 8 8 2 9
Applicable models and frame No.

KLX110L: LX110D-A72046 ~

- Thank you for purchasing one of our products. Please strictly follow the instructions in installing and using the kit.
- This product comprises kits for bore-up (59x50.6 138.3cc) for SSuper head 4VALVE for the KLX110L, and a VM26 carburetor.
   Before installing the kit, please be sure to check the kit contents. Should you have any questions about the kit, please contact your local TAKEGAWA dealer.