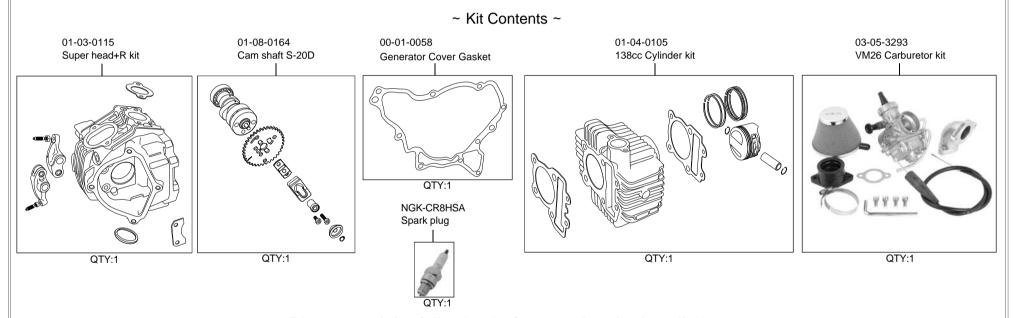

## **Super head+R** 138cc Combo Kit Instruction Manual

Item No.: 0 1 - 0 5 8 8 3 2
Applicable models and frame No.:
KLX110L: LX110D-A72046 ~

- Thank you for purchasing one of our products. Please strictly follow the following instructions in installing and using the kit.
- This product comprises kits for bore-up (59x50.6 138.3cc) for Super Head+R for the KLX110L, and a VM26 carburetor.

  Before fitting the products, please be sure to check the contents of the kits. You are requested to follow the instructions for each kit. Should you have any questions about the products, please contact your local motorcycle dealer.

Please note: Illustrations and photos may vary from actual hardware.



## Please read the following before starting the installation

This kit is designed for exclusive use in the closed racing. So, take note that it is prohibited to drive your motorcycle on a public road after the installation of this kit.

We do not take any responsibility for any accident or damage whatsoever arising from the use of the kit not in conformity with the instructions in the manual.

Please note that this kit is designed for exclusive use in the above-mentioned applicable models and frame numbers only and that it cannot be mounted on other models.

Please be informed that, mainly because of improvement in performance, design changes, and cost increase, the product specifications and prices are subject to change without prior notice.

## SPECIAL PARTS TAKEGAWA Co., Ltd.

3-5-1