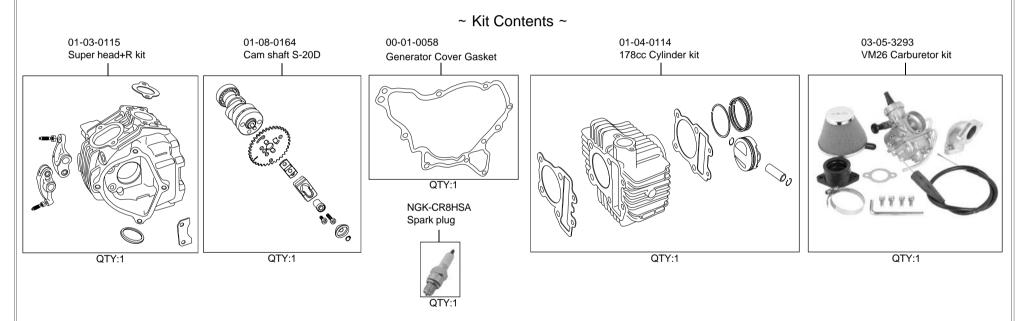

## Super head+R for 178cc Combo Kit Instruction Manual

Item No.: 0 1 - 0 5 8 8 3 3
Applicable models and frame No.:
KLX110L: LX110D-A72046 ~

- · Thank you for purchasing one of our products. Please strictly follow the following instructions in installing and using the kit.
- This product comprises kits for bore-up ( 67x50.6 178.3cc) for Super Head+R for the KLX110L, and a VM26 carburetor.

  Before fitting the products, please be sure to check the contents of the kits. You are requested to follow the instructions for each kit. Should you have any questions about the products, please contact your local motorcycle dealer.

Please note: Illustrations and photos may vary from actual hardware.