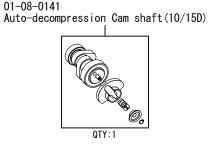

## SuperHead 4-Valve(+R) Head COMBO Kit

(VM26/88cc/10-15/H/Decompression)

Product number 01-05-8835

Adaptation model 12V Monkey/Gorilla (Z50J-2000001 ~ ) (AB27-1000001 ~ 1899999)

- · We are flattered that you have purchased one of our products. Please strictly follow the instructions in installing and using the products.
- This is a kit, newly designed for use in the Monkey and Gorilla, consisting of Super head 4VALVE + R, Bore Up (52x41.4 88cc) and Mikuni VM26 carburetor. This product, with a camshaft equipped with an automatic decompression function, is so designed that the engine can start easily.
- · Before install the products, please be sure to check the contents of the kit. Should you have any questions about the products, please kindly contact your dealer.
- O If the description, such as photos or Illustration different with this part.

## ~ Kit Contents ~

☆ Please read carefully before use ☆

- This product is designed for exclusive use on the closed course.
- © A stock throttle housing cannot be used. So, please prepare a brake lever, etc. seprately.
- © We do not take any responsibility for any accident or damage whatsoever arising from the use of the products not in conformity with the instructions in the manual.
- © Due to valve and piston clearance, do NOT use 25/30D and higher profile camshaft for 88cc engine.
- This kit is designed for exclusive use in the above-mentioned applicable models and frame numbers only. Please take note that this kit cannot be mounted on other models of motorcycles.
- © Please be informed that, mainly because of improvement in performance, design changes, and cost increase, the product specifications and prices are subject to change without prior notice.