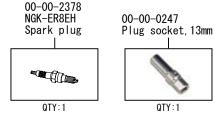

## SuperHead 4-Valve(+R) Head COMBO Kit

(VM26/88cc/10-15/H/Decompression)

Product number 01-05-8835

Adaptation model 12V Monkey/Gorilla (Z50J-2000001 ~ ) (AB27-1000001 ~ 1899999)

- · We are flattered that you have purchased one of our products. Please strictly follow the instructions in installing and using the products.
- This is a kit, newly designed for use in the Monkey and Gorilla, consisting of Super head 4VALVE + R, Bore Up (52x41.4 88cc) and Mikuni VM26 carburetor. This product, with a camshaft equipped with an automatic decompression function, is so designed that the engine can start easily.
- · Before install the products, please be sure to check the contents of the kit. Should you have any questions about the products, please kindly contact your dealer.
- O If the description, such as photos or Illustration different with this part.

## ~ Kit Contents ~

☆ Please read carefully before use ☆

- This product is designed for exclusive use on the closed course.
- © A stock throttle housing cannot be used. So, please prepare a brake lever, etc. seprately.
- © We do not take any responsibility for any accident or damage whatsoever arising from the use of the products not in conformity with the instructions in the manual.
- © Due to valve and piston clearance, do NOT use 25/30D and higher profile camshaft for 88cc engine.
- This kit is designed for exclusive use in the above-mentioned applicable models and frame numbers only. Please take note that this kit cannot be mounted on other models of motorcycles.
- © Please be informed that, mainly because of improvement in performance, design changes, and cost increase, the product specifications and prices are subject to change without prior notice.