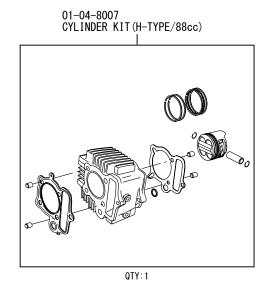

## SuperHead 4-Valve(+R) Head COMBO Kit

(VM26/88cc/10-15/H/Decompression)

Product number 01-05-8835

Adaptation model 12V Monkey/Gorilla (Z50J-2000001 ~ ) (AB27-1000001 ~ 1899999)

- · We are flattered that you have purchased one of our products. Please strictly follow the instructions in installing and using the products.
- This is a kit, newly designed for use in the Monkey and Gorilla, consisting of Super head 4VALVE + R, Bore Up (52x41.4 88cc) and Mikuni VM26 carburetor. This product, with a camshaft equipped with an automatic decompression function, is so designed that the engine can start easily.
- · Before install the products, please be sure to check the contents of the kit. Should you have any questions about the products, please kindly contact your dealer.
- O If the description, such as photos or Illustration different with this part.

## ~ Kit Contents ~

☆ Please read carefully before use ☆

- This product is designed for exclusive use on the closed course.
- © A stock throttle housing cannot be used. So, please prepare a brake lever, etc. seprately.
- © We do not take any responsibility for any accident or damage whatsoever arising from the use of the products not in conformity with the instructions in the manual.
- © Due to valve and piston clearance, do NOT use 25/30D and higher profile camshaft for 88cc engine.
- This kit is designed for exclusive use in the above-mentioned applicable models and frame numbers only. Please take note that this kit cannot be mounted on other models of motorcycles.
- © Please be informed that, mainly because of improvement in performance, design changes, and cost increase, the product specifications and prices are subject to change without prior notice.