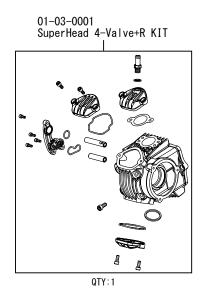

## SuperHead 4-Valve(+R) Head COMBO Kit

(VM26/88cc/10-15/H/Decompression)

Product number 01-05-8835

Adaptation model 12V Monkey/Gorilla (Z50J-2000001 ~ ) (AB27-1000001 ~ 1899999)

- · We are flattered that you have purchased one of our products. Please strictly follow the instructions in installing and using the products.
- This is a kit, newly designed for use in the Monkey and Gorilla, consisting of Super head 4VALVE + R, Bore Up (52x41.4 88cc) and Mikuni VM26 carburetor. This product, with a camshaft equipped with an automatic decompression function, is so designed that the engine can start easily.
- · Before install the products, please be sure to check the contents of the kit. Should you have any questions about the products, please kindly contact your dealer.
- O If the description, such as photos or Illustration different with this part.

## ~ Kit Contents ~

☆ Please read carefully before use ☆

- This product is designed for exclusive use on the closed course.
- © A stock throttle housing cannot be used. So, please prepare a brake lever, etc. seprately.
- © We do not take any responsibility for any accident or damage whatsoever arising from the use of the products not in conformity with the instructions in the manual.
- © Due to valve and piston clearance, do NOT use 25/30D and higher profile camshaft for 88cc engine.
- This kit is designed for exclusive use in the above-mentioned applicable models and frame numbers only. Please take note that this kit cannot be mounted on other models of motorcycles.
- © Please be informed that, mainly because of improvement in performance, design changes, and cost increase, the product specifications and prices are subject to change without prior notice.