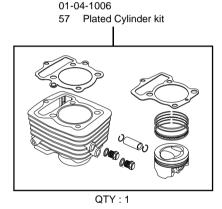

## Twin Spark Super head+R Bore- & Stroke-up kit, 124cc

- Thank you for purchasing one of our products. Please strictly follow the following instructions in installing and using the kit.
- This product is a kit for bore- and stroke-up (57x48.5 124cc) for Twin Spark Super Head+R.