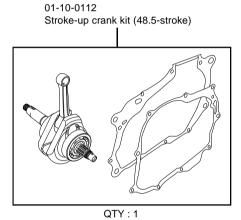

## Twin Spark Super head+R Bore- & Stroke-up kit, 124cc

- Thank you for purchasing one of our products. Please strictly follow the following instructions in installing and using the kit.
- This product is a kit for bore- and stroke-up (57x48.5 124cc) for Twin Spark Super Head+R.