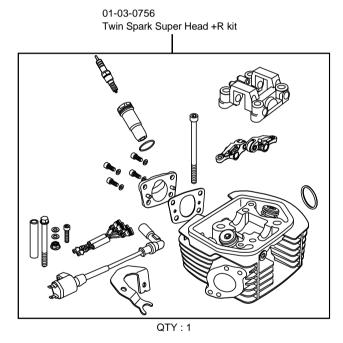

Stroke Up Kit, 130cc

- · Thank you for purchasing one of our products. Please strictly follow the following instructions in installing and using the kit.
- This is a 130cc Racing Bore and Stroke Up Kit (58x48.5) for Twin Spark Super Head+R.
   Before assemble the kit, please be sure to check the kit contents. It is strongly requested that you strictly follow the instructions for each kit. Should you have any questions about the kit, please contact your local TAKEGAWA dealer.

Please note that, in some cases, the illustrations and photos may vary from the actual hardware.

Item No.: 01-06 0006

Compatible models and the frame No.:
Ape100 : HC07-1600001 ~

Ape100 Type D : HC13-1000001 ~

(All models need to be equipped with a secondary air supply system.)

01-10-0112

## ~ Kit Contents ~





QTY:1





## Read all instructions first before starting the installation

The installation of this kit entails boring process to a crankcase.

This kit is intended for closed course competition purposes only.

We do not take any responsibility for any accident or damage whatsoever arising from the use of the kit not in conformity with the instructions in the manual.

Please note that this kit is designed for exclusive use in the above-mentioned compatible models and frame numbers only and that it cannot be mounted on other models.

Please be informed that, mainly because of improvement in performance, design changes, and cost increase, the product specifications and prices are subject to change without prior notice.

## SPECIAL PARTS TAXERAWA Co..Ltd.

3-5-16 Nishikiorihigashi Tondab