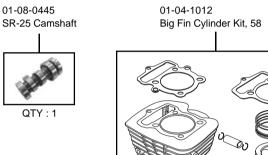

troke Up Kit, 130cc

- · Thank you for purchasing one of our products. Please strictly follow the following instructions in installing and using the kit.
- This is a 130cc Racing Bore and Stroke Up Kit (58x48.5) for Twin Spark Super Head+R.
   Before assemble the kit, please be sure to check the kit contents. It is strongly requested that you strictly follow the instructions for each kit. Should you have any questions about the kit, please contact your local TAKEGAWA dealer.

Please note that, in some cases, the illustrations and photos may vary from the actual hardware.

Item No.: 01-06 0006

Compatible models and the frame No.:
Ape100 : HC07-1600001 ~

Ape100 Type D : HC13-1000001 ~

(All models need to be equipped with a secondary air supply system.)

01-10-0112

## ~ Kit Contents ~





QTY:1





## Read all instructions first before starting the installation

The installation of this kit entails boring process to a crankcase.

This kit is intended for closed course competition purposes only.

We do not take any responsibility for any accident or damage whatsoever arising from the use of the kit not in conformity with the instructions in the manual.

Please note that this kit is designed for exclusive use in the above-mentioned compatible models and frame numbers only and that it cannot be mounted on other models.

Please be informed that, mainly because of improvement in performance, design changes, and cost increase, the product specifications and prices are subject to change without prior notice.

## SPECIAL PARTS TAXERAWA Co..Ltd.

3-5-16 Nishikiorihigashi Tondabay