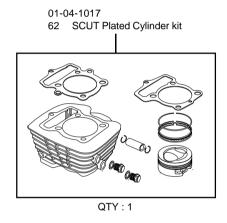

ing Bore and Stroke Up Kit, 146cc

- Thank you for purchasing one of our products. Please strictly follow the following instructions in installing and using the kit.
- This is a 146cc Racing Bore and Stroke Up Kit (62x48.5) for Twin Spark Super Head+R.

Before assemble the kit, please be sure to check the kit contents. It is strongly requested that you strictly follow the instructions for each kit. Should you have any questions about the kit, please contact your local TAKEGAWA dealer.

Please note that, in some cases, the illustrations and photos may vary from the actual hardware.

Item No.: 01-06 0007

Compatible models and the frame No.: Ape100 : HC07-1600001 ~

Ape100 Type D : HC13-1000001 ~

(All models need to be equipped with a secondary air supply system.)

## ~ Kit Contents ~









QTY:1

## Read all instructions first before starting the installation

This kit is intended for closed course competition purposes only.

We do not take any responsibility for any accident or damage whatsoever arising from the use of the kit not in conformity with the instructions in the manual.

Please note that this kit is designed for exclusive use in the above-mentioned compatible models and frame numbers only and that it cannot be mounted on other models.

Please be informed that, mainly because of improvement in performance, design changes, and cost increase, the product specifications and prices are subject to change without prior notice.

## SPECIAL PARTS TYNGE COLLEGE

3-5-16 Nishikiorihigashi Tondabayashi Osaka Japan TEL:81-721-25-1357 FAX:81-721-24-5059 URL:http://www.takeg