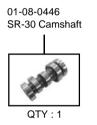

acing Bore and Stroke Up Kit, 146cc

- Thank you for purchasing one of our products. Please strictly follow the following instructions in installing and using the kit.
- This is a 146cc Racing Bore and Stroke Up Kit (62x48.5) for Twin Spark Super Head+R.

Before assemble the kit, please be sure to check the kit contents. It is strongly requested that you strictly follow the instructions for each kit. Should you have any questions about the kit, please contact your local TAKEGAWA dealer.

Please note that, in some cases, the illustrations and photos may vary from the actual hardware.

Item No.: 01-06 0007

Compatible models and the frame No.: Ape100 : HC07-1600001 ~

Ape100 Type D : HC13-1000001 ~

(All models need to be equipped with a secondary air supply system.)

## ~ Kit Contents ~









QTY:1

## Read all instructions first before starting the installation

This kit is intended for closed course competition purposes only.

We do not take any responsibility for any accident or damage whatsoever arising from the use of the kit not in conformity with the instructions in the manual.

Please note that this kit is designed for exclusive use in the above-mentioned compatible models and frame numbers only and that it cannot be mounted on other models.

Please be informed that, mainly because of improvement in performance, design changes, and cost increase, the product specifications and prices are subject to change without prior notice.

## SPECIAL PARTS TYNGE COLLEGE

3-5-16 Nishikiorihigashi Tondabayashi Osaka Japan TEL:81-721-25-1357 FAX:81-721-24-5059 URL:http://www.tak