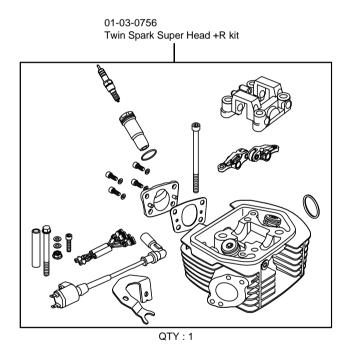

Racing Bore and Stroke Up Kit, 146cc

- Thank you for purchasing one of our products. Please strictly follow the following instructions in installing and using the kit.
- This is a 146cc Racing Bore and Stroke Up Kit (62x48.5) for Twin Spark Super Head+R.

Before assemble the kit, please be sure to check the kit contents. It is strongly requested that you strictly follow the instructions for each kit. Should you have any questions about the kit, please contact your local TAKEGAWA dealer.

Please note that, in some cases, the illustrations and photos may vary from the actual hardware.

Item No.: 01-06 0007

Compatible models and the frame No.: Ape100 : HC07-1600001 ~

Ape100 Type D : HC13-1000001 ~

(All models need to be equipped with a secondary air supply system.)

## ~ Kit Contents ~









QTY:1

## Read all instructions first before starting the installation

This kit is intended for closed course competition purposes only.

We do not take any responsibility for any accident or damage whatsoever arising from the use of the kit not in conformity with the instructions in the manual.

Please note that this kit is designed for exclusive use in the above-mentioned compatible models and frame numbers only and that it cannot be mounted on other models.

Please be informed that, mainly because of improvement in performance, design changes, and cost increase, the product specifications and prices are subject to change without prior notice.

## SPECIAL PARTS TYNGE COLLEGE

3-5-16 Nishikiorihigashi Tondabayashi Osaka Japan TEL:81-721-25-1357 FAX:81-721-24-5059 URL:http://www.t