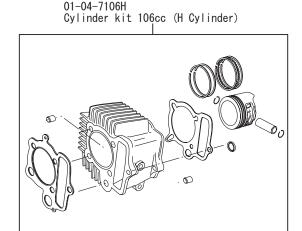

## 17R-Stage+D Bore Stroke Up Kit 106cc

## Product number 01-06-0008

- Thank you very much for purchasing our products. Thank you so you will comply with the following matters at the time of use.
- This is a 17R Stage+D / bore Stroke up (52x50 106cc) kit.