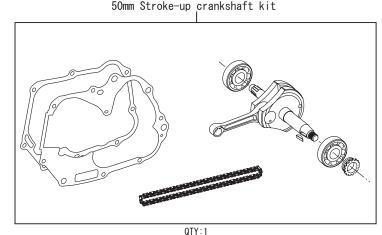

## 17R-Stage+D Bore Stroke Up Kit 106cc

## Product number 01-06-0008

- Thank you very much for purchasing our products. Thank you so you will comply with the following matters at the time of use.
- This is a 17R Stage+D / bore Stroke up (52x50 106cc) kit.