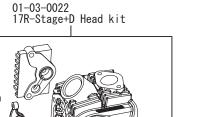

## 17R-Stage+D Bore Stroke Up Kit 106cc

## Product number 01-06-0008

- Thank you very much for purchasing our products. Thank you so you will comply with the following matters at the time of use.
- This is a 17R Stage+D / bore Stroke up (52x50 106cc) kit.