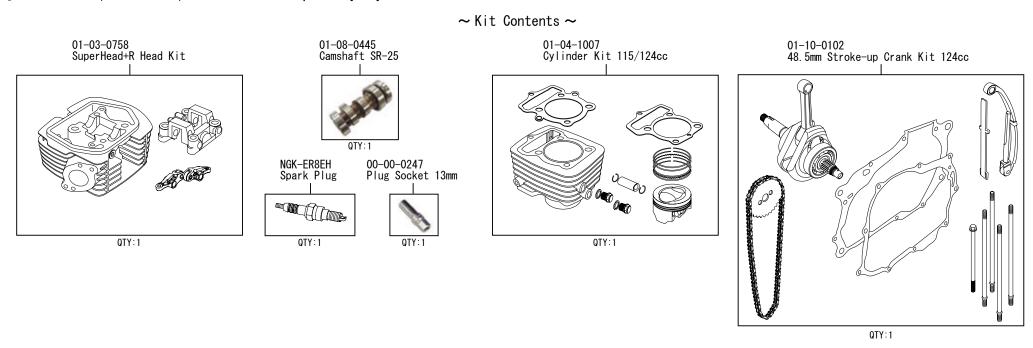

## SuperHead+R Bore- & Stroke-up kit, 124cc

Product number 01-06-0025

| Adaptation | model | Ape50 |        | (AC16-1000001 | ~ | 1599999) |
|------------|-------|-------|--------|---------------|---|----------|
|            |       | XR50  | Motard | (AD14-1000001 | ~ | )        |

- Thank you for purchasing one of our products. Please strictly follow the following instructions in installing and using the kit.
- This product is a kit for bore- and stroke-up (57x48.5 124cc) for Super Head+R.
- Before assemble the kit, please be sure to check the contents. Should you have any questions about the products, please kindly contact your local TAKEGAWA dealer.
- @ Please note that, in some cases, the illustrations and photos may vary from the actual hardware.