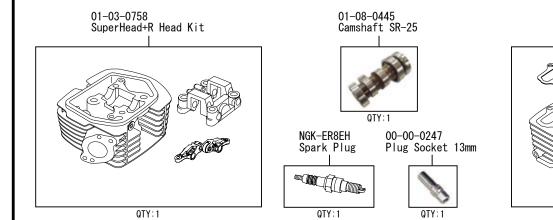

001 ~ )        |
|--|--------------|--------------------------|
|  |              | (HC13-1000001 <b>~</b> ) |
|  | XR100 Motard | (HD13−1000001 ~ )        |
|  | XR100R       | (HE03−2100001 ~ )        |
|  | CRF100F      | (HE03−2400001 ~ )        |
|  | NSF100       |                          |

- Thank you for purchasing one of our products. Please strictly follow the following instructions in installing and using the kit.
- This product is a kit for bore- and stroke-up (57x48.5 124cc) for Super Head+R.
- Before assemble the kit, please be sure to check the contents. Should you have any questions about the products, please kindly contact your local TAKEGAWA dealer.

O Please note that, in some cases, the illustrations and photos may vary from the actual hardware.

## ~ Kit Contents ~







## ☆ Please read carefully before use ☆

- © The use ignoring the instructions that are written in the manual, if the accident or damage has occurred, we can not assume any responsibility for compensation.
- This product is the above-mentioned vehicle exclusive goods. Is not possible attached to the other vehicle. Please note.
- © Please note. Performance up, the design change, the product and the price in the cost up, etc. are subject to change without notice.
- © Please be informed that we shall be held harmless against any claim against us whatsoever arising out of use of the products in racing and the like.

CONTACT Address: 3-5-16 Nishikiorihigashi Tondabayashi Osaka JAPAN
TEL: +81-721-25-1357 FAX:+81-721-24-5059
e-mail:english@takegawa.co.jp URL http://www.takegawa.co.jp
Please