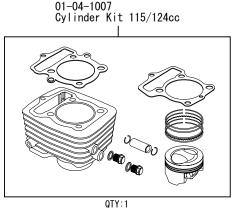

1 ~ )        |
|--|--------------|--------------------------|
|  |              | (HC13-1000001 <b>~</b> ) |
|  | XR100 Motard | (HD13−1000001 ~ )        |
|  | XR100R       | (HE03−2100001 ~ )        |
|  | CRF100F      | (HE03−2400001 ~ )        |
|  | NSF100       |                          |

- Thank you for purchasing one of our products. Please strictly follow the following instructions in installing and using the kit.
- This product is a kit for bore- and stroke-up (57x48.5 124cc) for Super Head+R.
- Before assemble the kit, please be sure to check the contents. Should you have any questions about the products, please kindly contact your local TAKEGAWA dealer.

O Please note that, in some cases, the illustrations and photos may vary from the actual hardware.

## ~ Kit Contents ~







## ☆ Please read carefully before use ☆

- © The use ignoring the instructions that are written in the manual, if the accident or damage has occurred, we can not assume any responsibility for compensation.
- This product is the above-mentioned vehicle exclusive goods. Is not possible attached to the other vehicle. Please note.
- © Please note. Performance up, the design change, the product and the price in the cost up, etc. are subject to change without notice.
- © Please be informed that we shall be held harmless against any claim against us whatsoever arising out of use of the products in racing and the like.

CONTACT Address: 3-5-16 Nishikiorihigashi Tondabayashi Osaka JAPAN
TEL: +81-721-25-1357 FAX:+81-721-24-5059
e-mail:english@takegawa.co.jp URL http://www.takegawa.co.jp
Please c