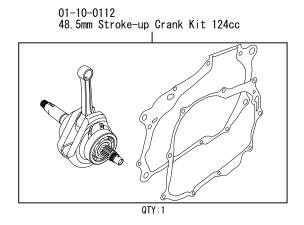

~ )        |
|--|--------------|--------------------------|
|  |              | (HC13-1000001 <b>~</b> ) |
|  | XR100 Motard | (HD13−1000001 ~ )        |
|  | XR100R       | (HE03−2100001 ~ )        |
|  | CRF100F      | (HE03−2400001 ~ )        |
|  | NSF100       |                          |

- Thank you for purchasing one of our products. Please strictly follow the following instructions in installing and using the kit.
- This product is a kit for bore- and stroke-up (57x48.5 124cc) for Super Head+R.
- Before assemble the kit, please be sure to check the contents. Should you have any questions about the products, please kindly contact your local TAKEGAWA dealer.

O Please note that, in some cases, the illustrations and photos may vary from the actual hardware.

## ~ Kit Contents ~







## ☆ Please read carefully before use ☆

- © The use ignoring the instructions that are written in the manual, if the accident or damage has occurred, we can not assume any responsibility for compensation.
- This product is the above-mentioned vehicle exclusive goods. Is not possible attached to the other vehicle. Please note.
- © Please note. Performance up, the design change, the product and the price in the cost up, etc. are subject to change without notice.
- © Please be informed that we shall be held harmless against any claim against us whatsoever arising out of use of the products in racing and the like.

CONTACT Address: 3-5-16 Nishikiorihigashi Tondabayashi Osaka JAPAN
TEL: +81-721-25-1357 FAX:+81-721-24-5059
e-mail:english@takegawa.co.jp URL http://www.takegawa.co.jp
Please con