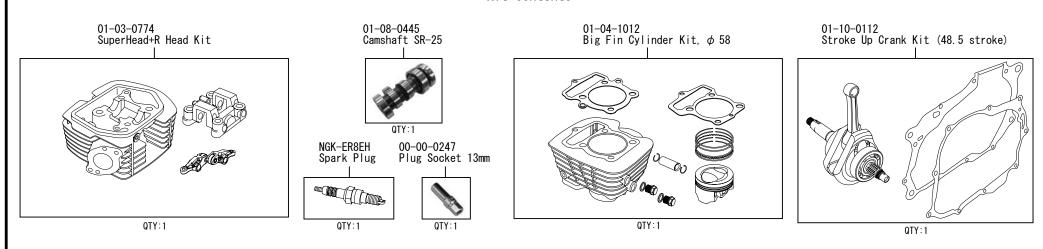

--------------|--------------|--------------------------|
|                  |              | (HC13-1000001 <b>~</b> ) |
|                  | XR100 Motard | (HD13−1000001 ~ )        |
|                  | XR100R       | (HE03−2100001 ~ )        |
|                  | CRF100F      | (HE03−2400001 ~ )        |

- Thank you for purchasing one of our products. Please strictly follow the following instructions in installing and using the kit.
- • This is a 130cc Bore and Stroke Up Kit (58x48.5) for Super Head+R.
- Before assemble the kit, please be sure to check the contents. Should you have any questions about the products, please kindly contact your local TAKEGAWA dealer.

O Please note that, in some cases, the illustrations and photos may vary from the actual hardware.

## ~ Kit Contents ~



## ☆ Please read carefully before use ☆

- This product is designed for exclusive use on the closed course.
- © The use ignoring the instructions that are written in the manual, if the accident or damage has occurred, we can not assume any responsibility for compensation.
- © This product is the above-mentioned vehicle exclusive goods. Is not possible attached to the other vehicle. Please note.
- © Please note. Performance up, the design change, the product and the price in the cost up, etc. are subject to change without notice.
- © Please be informed that we shall be held harmless against any claim against us whatsoever arising out of use of the products in racing and the like.
- Installation of this kit requires boring processing to a crankcase.