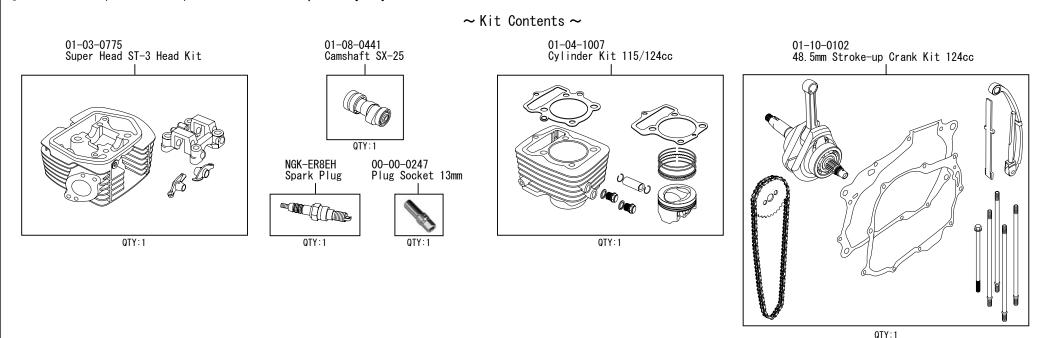

- Thank you for purchasing one of our products. Please strictly follow the following instructions in installing and using the kit.
- This product is a kit for bore- and stroke-up (57x48.5 124cc) for Super Head ST-3.
- Before assemble the kit, please be sure to check the contents. Should you have any questions about the products, please kindly contact your local TAKEGAWA dealer.
- @ Please note that, in some cases, the illustrations and photos may vary from the actual hardware.