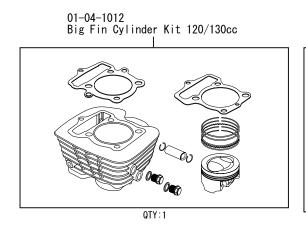

## SuperHead ST-3 Bore- and Stroke-Up Kit, 130cc

## (Big Fin Cylinder)

Product number 01-06-0033

| Adaptation model | Ape100       | (HC07−1000001 ~ )        |
|------------------|--------------|--------------------------|
|                  |              | (HC13-1000001 <b>~</b> ) |
|                  | XR100 Motard | (HD13−1000001 ~ )        |
|                  | XR100R       | (HE03−2100001 ~ )        |
|                  | CRF100F      | (HE03−2400001 ~ )        |

- Thank you for purchasing one of our products. Please strictly follow the following instructions in installing and using the kit.
- This is a 130cc Bore- and Stroke-Up Kit (58x48.5) for Super Head ST-3.
- Before assemble the kit, please be sure to check the contents. Should you have any questions about the products, please kindly contact your local TAKEGAWA dealer.