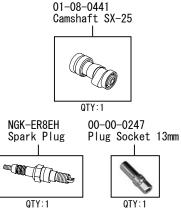

## SuperHead ST-3 Bore- and Stroke-Up Kit, 130cc

## (Big Fin Cylinder)

Product number 01-06-0033

| Adaptation model | Ape100       | (HC07−1000001 ~ )        |
|------------------|--------------|--------------------------|
|                  |              | (HC13-1000001 <b>~</b> ) |
|                  | XR100 Motard | (HD13−1000001 ~ )        |
|                  | XR100R       | (HE03−2100001 ~ )        |
|                  | CRF100F      | (HE03−2400001 ~ )        |

- Thank you for purchasing one of our products. Please strictly follow the following instructions in installing and using the kit.
- This is a 130cc Bore- and Stroke-Up Kit (58x48.5) for Super Head ST-3.
- Before assemble the kit, please be sure to check the contents. Should you have any questions about the products, please kindly contact your local TAKEGAWA dealer.