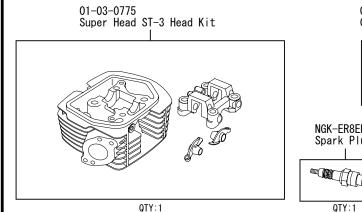

## SuperHead ST-3 Bore- and Stroke-Up Kit, 130cc

## (Big Fin Cylinder)

Product number 01-06-0033

| Adaptation model | Ape100       | (HC07−1000001 ~ )        |
|------------------|--------------|--------------------------|
|                  |              | (HC13-1000001 <b>~</b> ) |
|                  | XR100 Motard | (HD13−1000001 ~ )        |
|                  | XR100R       | (HE03−2100001 ~ )        |
|                  | CRF100F      | (HE03−2400001 ~ )        |

- Thank you for purchasing one of our products. Please strictly follow the following instructions in installing and using the kit.
- This is a 130cc Bore- and Stroke-Up Kit (58x48.5) for Super Head ST-3.
- Before assemble the kit, please be sure to check the contents. Should you have any questions about the products, please kindly contact your local TAKEGAWA dealer.