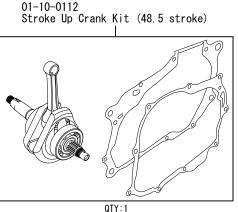

## SuperHead ST-3 Bore- and Stroke-Up Kit, 130cc

## (Big Fin Cylinder)

Product number 01-06-0033

| Adaptation model | Ape100       | (HC07−1000001 ~ )        |
|------------------|--------------|--------------------------|
|                  |              | (HC13-1000001 <b>~</b> ) |
|                  | XR100 Motard | (HD13−1000001 ~ )        |
|                  | XR100R       | (HE03−2100001 ~ )        |
|                  | CRF100F      | (HE03−2400001 ~ )        |

- Thank you for purchasing one of our products. Please strictly follow the following instructions in installing and using the kit.
- This is a 130cc Bore- and Stroke-Up Kit (58x48.5) for Super Head ST-3.
- Before assemble the kit, please be sure to check the contents. Should you have any questions about the products, please kindly contact your local TAKEGAWA dealer.