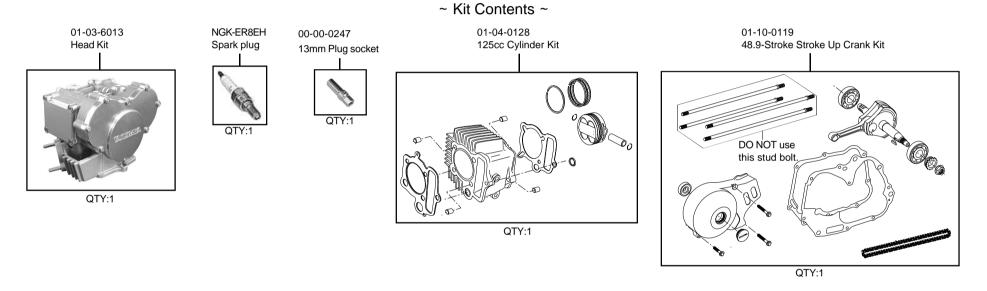

Before installing the kit, please be sure to check the kit contents. Should you have any questions about the kit, please contact your local motorcycle dealer.

Please note: Illustrations and photos may vary from actual hardware.

#### **CAUTION**

Cylinder stud bolt supplied with stroke up crank kit is not used to DESMO head. Please be sure to use supplied cylinder stud bolt to head kit.