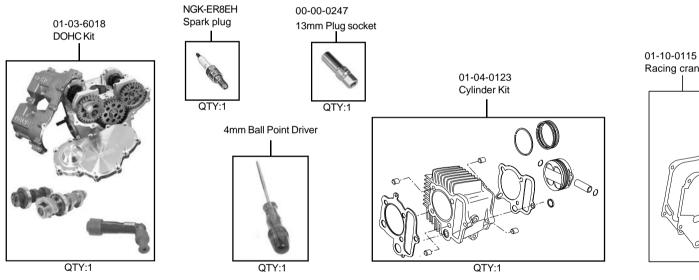

### DOHC 4V + D 100cc Kit

Item No. : 0 1 - 0 6 - 6 0 3 0

Compatible Models and Frame No.:

12V Monkey & Gorilla : Z50J -2000001 ~

: AB27-1000001 ~ 1899999

- Thank you for purchasing one of our products. Please strictly follow the following instructions in installing and using the kit.
- •This is the DOHC 100cc (57mm x 39mm) Bore and Stroke Up Kit for Monkey / CRF.

Before installing the kit, please be sure to check the kit contents. Should you have any questions about the kit, please contact your local motorcycle dealer.

Please note that, in some cases, the illustrations and photos may vary from the actual hardware.

#### ~ Kit Contents ~



# 01-10-0115 Racing crank shaft kit (39 strokes)



# Read all instructions first before starting the installation

This kit is designed for exclusive use for the closed racing. So never use this kit for running on a public road.

We do not take any responsibility for any accident or damage whatsoever arising from the use of the kit not in conformity with the instructions in the manual.

Please note that this kit is designed for exclusive use in the above-mentioned compatible models and frame numbers only and that it cannot be mounted on other models.

Please be informed that, mainly because of improvement in performance, design changes, and cost increase, the product specifications and prices are subject to change without prior notice.

#### SPECIAL PARTS TAKE CO., Ltd.

3-5-16 Nishikio