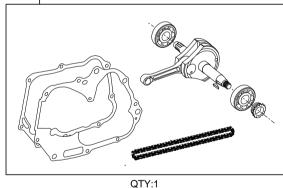

### DOHC 4V + D 100cc Kit

Item No. : 0 1 - 0 6 - 6 0 3 0

Compatible Models and Frame No.:

12V Monkey & Gorilla : Z50J -2000001 ~

: AB27-1000001 ~ 1899999

- Thank you for purchasing one of our products. Please strictly follow the following instructions in installing and using the kit.
- •This is the DOHC 100cc (57mm x 39mm) Bore and Stroke Up Kit for Monkey / CRF.

Before installing the kit, please be sure to check the kit contents. Should you have any questions about the kit, please contact your local motorcycle dealer.

Please note that, in some cases, the illustrations and photos may vary from the actual hardware.

#### ~ Kit Contents ~



# 01-10-0115 Racing crank shaft kit (39 strokes)



# Read all instructions first before starting the installation

This kit is designed for exclusive use for the closed racing. So never use this kit for running on a public road.

We do not take any responsibility for any accident or damage whatsoever arising from the use of the kit not in conformity with the instructions in the manual.

Please note that this kit is designed for exclusive use in the above-mentioned compatible models and frame numbers only and that it cannot be mounted on other models.

Please be informed that, mainly because of improvement in performance, design changes, and cost increase, the product specifications and prices are subject to change without prior notice.

#### SPECIAL PARTS TAKE CO., Ltd.

3-5-16 Nishikiorihigashi Tondabayashi Osaka Japan

TEL: 81-721-25-1