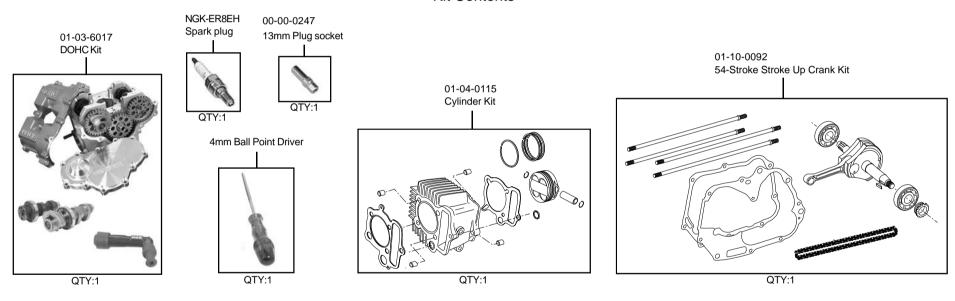

## 138cc Bore & Stroke Up Kit with DOHC 4V + D

Item No. : 0 1 - 0 6 - 6 0 3 5

Compatible Models and Frame No.:

12V Monkey & Gorilla : Z50J -2000001 ~ 2699999

: AB27-1000001 ~ 1899999

- Thank you for purchasing one of our products. Please strictly follow the following instructions in installing and using the kit.
- $\cdot$  This is a kit for 138cc Bore and Stroke Up (57 x 54) with DOHC 4V + D, for the Monkey and Gorilla.

Before installing the kit, please be sure to check the kit contents. Should you have any questions about the kit, please contact your local motorcycle dealer.

Please note that, in some cases, the illustrations and photos may vary from the actual hardware.

## ~ Kit Contents ~



## Read all instructions first before starting the installation

This kit is designed for exclusive use for the closed racing. So never use this kit for running on a public road.

We do not take any responsibility for any accident or damage whatsoever arising from the use of the kit not in conformity with the instructions in the manual.

Please note that this kit is designed for exclusive use in the above-mentioned compatible models and frame numbers only and that it cannot be mounted on other models.

Please be informed that, mainly because of improvement in performance, design changes, and cost increase, the product specifications and prices are subject to change without prior notice.

## SPECIAL PARTS TAKE CO., Ltd.

3-5-16 Nishikiorihigashi Tondabayashi Osaka Japan TEL:81-721-25-1357