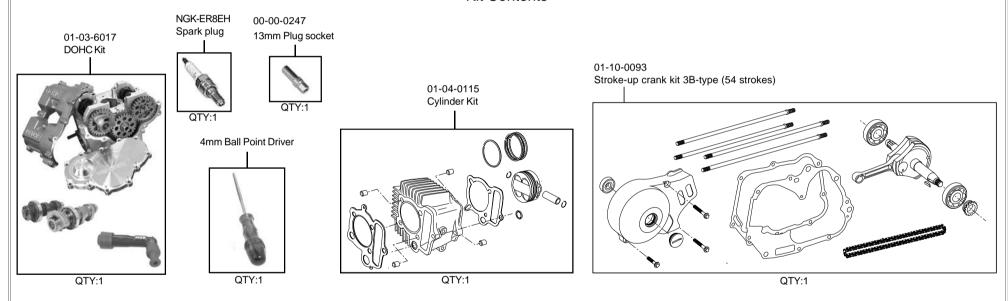

## 138cc Bore & Stroke Up Kit with DOHC 4V + D

Item No. : 01 - 06 - 6036

Compatible Models and Frame No.:

12V Monkey & Gorilla : Z50J -2000001 ~ 2699999

: AB27-1000001 ~ 1899999

- Thank you for purchasing one of our products. Please strictly follow the following instructions in installing and using the kit.
- $\cdot$  This is a kit for 138cc Bore and Stroke Up (57 x 54) with DOHC 4V + D, for the Monkey and Gorilla.

Before installing the kit, please be sure to check the kit contents. Should you have any questions about the kit, please contact your local motorcycle dealer.

Please note that, in some cases, the illustrations and photos may vary from the actual hardware.

~ Kit Contents ~



## Read all instructions first before starting the installation

This kit is designed for exclusive use for the closed racing. So never use this kit for running on a public road.

We do not take any responsibility for any accident or damage whatsoever arising from the use of the kit not in conformity with the instructions in the manual.

Please note that this kit is designed for exclusive use in the above-mentioned compatible models and frame numbers only and that it cannot be mounted on other models.

Please be informed that, mainly because of improvement in performance, design changes, and cost increase, the product specifications and prices are subject to change without prior notice.

## SPECIAL PARTS TAKE CO., Ltd.

3-5-16 Nishikiorihigashi Tondabayashi Osaka Japan TEL: 81-721-25-135