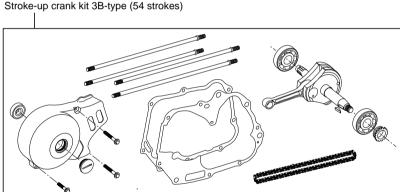

## Super head+R Bore Stroke Up Kit 138cc

Item No. : 0 1 - 0 6 - 8 0 1 1

Compatible Models and Frame Nos:

12V Monkey & Gorilla: Z50J -2000001 ~ 2699999

: AB27-1000001 ~ 1809999

- Thank you for purchasing one of our TAKEGAWA's products. Please strictly follow the following instructions in installing and using the products.
- •These products are kits for a newly-designed Super head+R / bore stroke up (57x54 138cc) kit for the Monkey and Gorilla. This product, with a camshaft equipped with an automatic decompression function, is so designed that the engine can start easily.