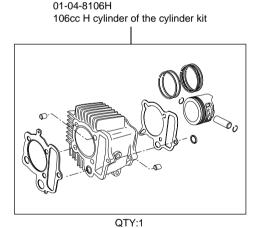

~

: AB27-1000001 ~ 1809999 , CRF70F : DE02-1700001 ~

Monkey R/RT : AB27-1000017 ~ | XR50R : AE03-1000001 ~

XR70R : DE02-1000001 ~

- Thank you for purchasing one of our products. Please strictly follow the following instructions in installing and using the products.
- This is a Super head+R / bore stroke up (52x50 106cc) kit. This product, with a camshaft equipped with an automatic decompression function, is so designed that the engine can start easily.

  Before fitting the products, please check the contents of the kit. We hope that you will follow the instructions for each kit. Should you have any questions about the products, please kindly contact your dealer.

Please note that, in some cases, the illustrations and photos may vary from the actual hardware.

## ~ Kit Contents ~









## Please read the following before starting the installation

This kit is designed for exclusive use for the closed racing. So never use this kit for running on a public road.

We do not take any responsibility for any accident or damage whatsoever arising from the use of this kit not in conformity with the instructions in the manual.

This kit is designed for exclusive use in the above-mentioned applicable models with the specified frame numbers only. Please take note that this kit cannot be mounted on other types of motorcycles.

Please be informed that, mainly because of improvement in performance, design changes, and cost increase, the product specifications and prices are subject to change without prior notice.

## SPECIAL PARTS TAXEGAWA Co., Ltd.

3-5-16 Nishikiorihigashi Tondab