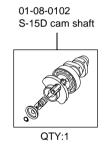

1 ~

: AB27-1000001 ~ 1809999 , CRF70F : DE02-1700001 ~

Monkey R/RT : AB27-1000017 ~ | XR50R : AE03-1000001 ~

XR70R : DE02-1000001 ~

- Thank you for purchasing one of our products. Please strictly follow the following instructions in installing and using the products.
- This is a Super head+R / bore stroke up (52x50 106cc) kit. This product, with a camshaft equipped with an automatic decompression function, is so designed that the engine can start easily.

  Before fitting the products, please check the contents of the kit. We hope that you will follow the instructions for each kit. Should you have any questions about the products, please kindly contact your dealer.

Please note that, in some cases, the illustrations and photos may vary from the actual hardware.

## ~ Kit Contents ~









## Please read the following before starting the installation

This kit is designed for exclusive use for the closed racing. So never use this kit for running on a public road.

We do not take any responsibility for any accident or damage whatsoever arising from the use of this kit not in conformity with the instructions in the manual.

This kit is designed for exclusive use in the above-mentioned applicable models with the specified frame numbers only. Please take note that this kit cannot be mounted on other types of motorcycles.

Please be informed that, mainly because of improvement in performance, design changes, and cost increase, the product specifications and prices are subject to change without prior notice.

## SPECIAL PARTS TAXEGAWA Co., Ltd.

3-5-16 Nishikiorihigashi Tond