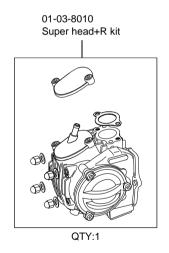

001 ~

: AB27-1000001 ~ 1809999 , CRF70F : DE02-1700001 ~

Monkey R/RT : AB27-1000017 ~ | XR50R : AE03-1000001 ~

XR70R : DE02-1000001 ~

- Thank you for purchasing one of our products. Please strictly follow the following instructions in installing and using the products.
- This is a Super head+R / bore stroke up (52x50 106cc) kit. This product, with a camshaft equipped with an automatic decompression function, is so designed that the engine can start easily.

  Before fitting the products, please check the contents of the kit. We hope that you will follow the instructions for each kit. Should you have any questions about the products, please kindly contact your dealer.

Please note that, in some cases, the illustrations and photos may vary from the actual hardware.

## ~ Kit Contents ~









## Please read the following before starting the installation

This kit is designed for exclusive use for the closed racing. So never use this kit for running on a public road.

We do not take any responsibility for any accident or damage whatsoever arising from the use of this kit not in conformity with the instructions in the manual.

This kit is designed for exclusive use in the above-mentioned applicable models with the specified frame numbers only. Please take note that this kit cannot be mounted on other types of motorcycles.

Please be informed that, mainly because of improvement in performance, design changes, and cost increase, the product specifications and prices are subject to change without prior notice.

## SPECIAL PARTS TAXEGAWA Co., Ltd.

3-5-16 Nishikiorihigashi To