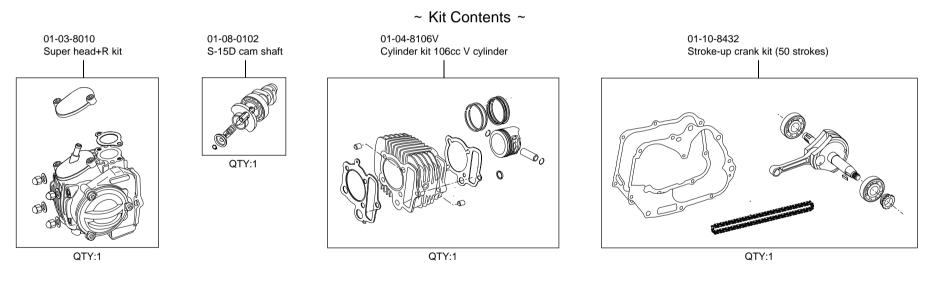

Thank you for purchasing one of our products. Please strictly follow the following instructions in installing and using the products.

This is a Super head+R / bore stroke up (52x50 106cc) kit. This product, with a camshaft equipped with an automatic decompression function, is so designed that the engine can start easily.
Before fitting the products, please check the contents of the kit. We hope that you will follow the instructions for each kit. Should you have any questions about the products, please kindly contact your dealer.

Please note that, in some cases, the illustrations and photos may vary from the actual hardware.