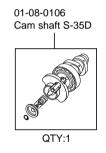

## Super head+R ST-2 Bore Stroke Up Kit 138cc

Item No. : 0 1 - 0 6 - 8 0 1 9

Compatible Models and Frame No.:

12V Monkey & Gorilla : Z50J -2000001 ~ 2699999

: AB27-1000001 ~ 1899999

- · Thank you for purchasing one of our products. Please strictly follow the following instructions in installing and using the products.
- •These products are kits for a Super head+R / bore stroke up (57x54 138cc) kit for the Monkey and Gorilla. This product, with a camshaft equipped with an automatic decompression function, is so designed that the engine can start easily.

## ~ Kit Contents ~