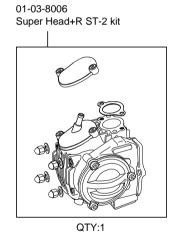

## Super head+R ST-2 Bore Stroke Up Kit 138cc

Item No. : 0 1 - 0 6 - 8 0 1 9

Compatible Models and Frame No.:

12V Monkey & Gorilla : Z50J -2000001 ~ 2699999

: AB27-1000001 ~ 1899999

- · Thank you for purchasing one of our products. Please strictly follow the following instructions in installing and using the products.
- •These products are kits for a Super head+R / bore stroke up (57x54 138cc) kit for the Monkey and Gorilla. This product, with a camshaft equipped with an automatic decompression function, is so designed that the engine can start easily.

## ~ Kit Contents ~