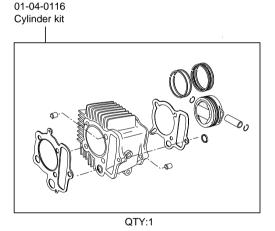

## Super head+R ST-2 Bore Stroke Up Kit 138cc

Item No. : 0 1 - 0 6 - 8 0 1 9

Compatible Models and Frame No.:

12V Monkey & Gorilla : Z50J -2000001 ~ 2699999

: AB27-1000001 ~ 1899999

- · Thank you for purchasing one of our products. Please strictly follow the following instructions in installing and using the products.
- •These products are kits for a Super head+R / bore stroke up (57x54 138cc) kit for the Monkey and Gorilla. This product, with a camshaft equipped with an automatic decompression function, is so designed that the engine can start easily.

## ~ Kit Contents ~