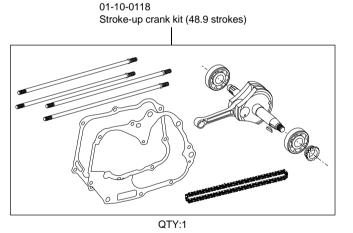

XR70R : DE02-1000001 ~

- Thank you for purchasing one of our products. Please strictly follow the following instructions in installing and using the products.
- •This is a Super head+R ST-2 / bore stroke up (57x48.9 125cc) kit for the Monkey and Gorilla. SCUT method possible enlarges displacement to 125cc without boring crankcase. This product, with a camshaft equipped with an automatic decompression function, is so designed that the engine can start easily.