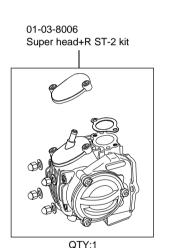

## Super head+R ST-2 Bore Stroke Up Kit SCUT 125cc

Item No.: 01-06 8023

Applicable models and frame No.

12V Monkey / Gorilla : Z50J-2000001 ~ | CRF50F : AE03-1400001 ~

: AB27-1000001 ~ 1899999 , CRF70F : DE02-1700001 ~

XR70R : DE02-1000001 ~

- Thank you for purchasing one of our products. Please strictly follow the following instructions in installing and using the products.
- •This is a Super head+R ST-2 / bore stroke up (57x48.9 125cc) kit for the Monkey and Gorilla. SCUT method possible enlarges displacement to 125cc without boring crankcase. This product, with a camshaft equipped with an automatic decompression function, is so designed that the engine can start easily.