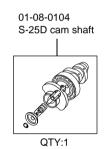

XR70R : DE02-1000001 ~

- Thank you for purchasing one of our products. Please strictly follow the following instructions in installing and using the products.
- •This is a Super head+R ST-2 / bore stroke up (57x48.9 125cc) kit for the Monkey and Gorilla. SCUT method possible enlarges displacement to 125cc without boring crankcase. This product, with a camshaft equipped with an automatic decompression function, is so designed that the engine can start easily.