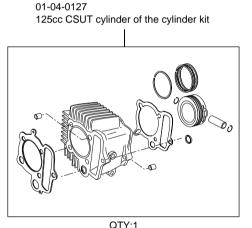

XR70R : DE02-1000001 ~

- Thank you for purchasing one of our products. Please strictly follow the following instructions in installing and using the products.
- •This is a Super head+R ST-2 / bore stroke up (57x48.9 125cc) kit for the Monkey and Gorilla. SCUT method possible enlarges displacement to 125cc without boring crankcase. This product, with a camshaft equipped with an automatic decompression function, is so designed that the engine can start easily.