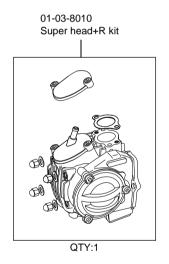

•This is a Super head+R / bore stroke up (57x48.9 125cc) kit . SCUT method possible enlarges displacement to 125cc without boring crankcase. This product, with a camshaft equipped with an automatic decompression function, is so designed that the engine can start easily.

Before fitting the products, please check the contents of the kit. We hope that you will follow the instructions for each kit. Should you have any questions about the products, please kindly contact your dealer.