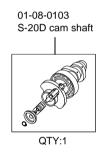

•This is a Super head+R / bore stroke up (57x48.9 125cc) kit . SCUT method possible enlarges displacement to 125cc without boring crankcase. This product, with a camshaft equipped with an automatic decompression function, is so designed that the engine can start easily.

Before fitting the products, please check the contents of the kit. We hope that you will follow the instructions for each kit. Should you have any questions about the products, please kindly contact your dealer.