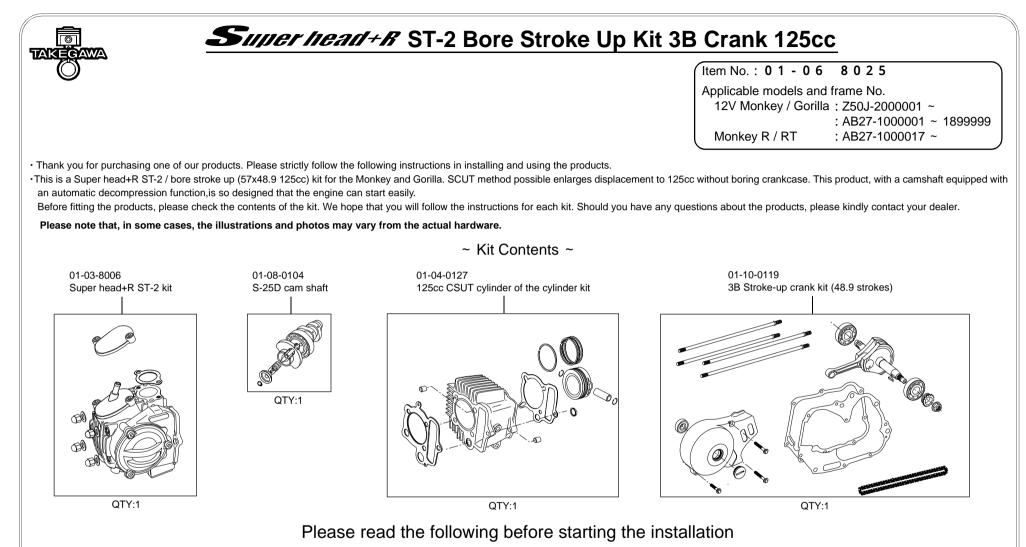

Special tools are required for the installation of this Kit.

Due to high power engine, we recommend to use our Special HD crankcase Kit 01-10-0042.