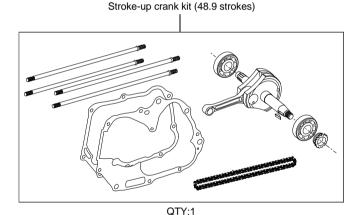

- · Thank you for purchasing one of our products. Please strictly follow the following instructions in installing and using the products.
- These products are kits for a (barrel-finished) Super head+R / bore stroke up (57x48.9 125cc) kit . SCUT method possible enlarges displacement to 125cc without boring crankcase.

01-04-0127

This product, with a camshaft equipped with an automatic decompression function, is so designed that the engine can start easily.

Before fitting the products, please check the contents of the kit. We hope that you will follow the instructions for each kit. Should you have any questions about the products, please kindly contact your dealer.

Please note that, in some cases, the illustrations and photos may vary from the actual hardware.

## ~ Kit Contents ~









## Please read the following before starting the installation

This kit is designed for exclusive use for the closed racing. So never use this kit for running on a public road.

We do not take any responsibility for any accident or damage whatsoever arising from the use of this kit not in conformity with the instructions in the manual.

This kit is designed for exclusive use in the above-mentioned applicable models with the specified frame numbers only. Please take note that this kit cannot be mounted on other types of motorcycles. Please be informed that, mainly because of improvement in performance, design changes, and cost increase, the product specifications and prices are subject to change without prior notice.

Due to high power engine, we recommend to use our Special HD crankcase