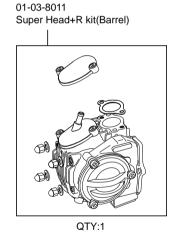

01 ~

- · Thank you for purchasing one of our products. Please strictly follow the following instructions in installing and using the products.
- These products are kits for a (barrel-finished) Super head+R / bore stroke up (57x48.9 125cc) kit . SCUT method possible enlarges displacement to 125cc without boring crankcase.

01-04-0127

This product, with a camshaft equipped with an automatic decompression function, is so designed that the engine can start easily.

Before fitting the products, please check the contents of the kit. We hope that you will follow the instructions for each kit. Should you have any questions about the products, please kindly contact your dealer.

Please note that, in some cases, the illustrations and photos may vary from the actual hardware.

## ~ Kit Contents ~









## Please read the following before starting the installation

This kit is designed for exclusive use for the closed racing. So never use this kit for running on a public road.

We do not take any responsibility for any accident or damage whatsoever arising from the use of this kit not in conformity with the instructions in the manual.

This kit is designed for exclusive use in the above-mentioned applicable models with the specified frame numbers only. Please take note that this kit cannot be mounted on other types of motorcycles. Please be informed that, mainly because of improvement in performance, design changes, and cost increase, the product specifications and prices are subject to change without prior notice.

Due to high power engine, we recommend to use our Special HD cran