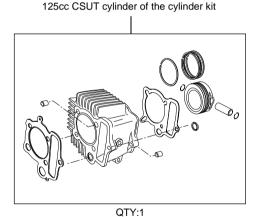

- · Thank you for purchasing one of our products. Please strictly follow the following instructions in installing and using the products.
- These products are kits for a (barrel-finished) Super head+R / bore stroke up (57x48.9 125cc) kit . SCUT method possible enlarges displacement to 125cc without boring crankcase.

01-04-0127

This product, with a camshaft equipped with an automatic decompression function, is so designed that the engine can start easily.

Before fitting the products, please check the contents of the kit. We hope that you will follow the instructions for each kit. Should you have any questions about the products, please kindly contact your dealer.

Please note that, in some cases, the illustrations and photos may vary from the actual hardware.

## ~ Kit Contents ~









## Please read the following before starting the installation

This kit is designed for exclusive use for the closed racing. So never use this kit for running on a public road.

We do not take any responsibility for any accident or damage whatsoever arising from the use of this kit not in conformity with the instructions in the manual.

This kit is designed for exclusive use in the above-mentioned applicable models with the specified frame numbers only. Please take note that this kit cannot be mounted on other types of motorcycles. Please be informed that, mainly because of improvement in performance, design changes, and cost increase, the product specifications and prices are subject to change without prior notice.

Due to high power engine, we recommend to use our Special HD crankcas