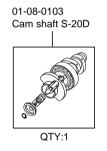

~

- · Thank you for purchasing one of our products. Please strictly follow the following instructions in installing and using the products.
- These products are kits for a (barrel-finished) Super head+R / bore stroke up (57x48.9 125cc) kit . SCUT method possible enlarges displacement to 125cc without boring crankcase.

01-04-0127

This product, with a camshaft equipped with an automatic decompression function, is so designed that the engine can start easily.

Before fitting the products, please check the contents of the kit. We hope that you will follow the instructions for each kit. Should you have any questions about the products, please kindly contact your dealer.

Please note that, in some cases, the illustrations and photos may vary from the actual hardware.

## ~ Kit Contents ~









## Please read the following before starting the installation

This kit is designed for exclusive use for the closed racing. So never use this kit for running on a public road.

We do not take any responsibility for any accident or damage whatsoever arising from the use of this kit not in conformity with the instructions in the manual.

This kit is designed for exclusive use in the above-mentioned applicable models with the specified frame numbers only. Please take note that this kit cannot be mounted on other types of motorcycles. Please be informed that, mainly because of improvement in performance, design changes, and cost increase, the product specifications and prices are subject to change without prior notice.

Due to high power engine, we recommend to use our Special HD crankc