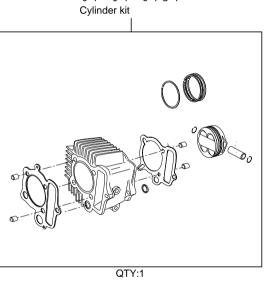

## SUPERHEAD 4VALVE+R Bore Stroke Up Kit 138cc

- Thank you for purchasing one of our products. Please strictly follow the following instructions in installing and using the products.
- This is a newly-designed Super head 4 VALVE + R / bore stroke up (57x54 138cc) kit for the Monkey and Gorilla.

Please note that, in some cases, the illustrations and photos may vary from the actual hardware.

Item No. : 0 1 - 0 6 - 8 1 2 1

Compatible Model and Frame No.:

01 10 0093

12V Monkey & Gorilla: Z50J -2000001 ~