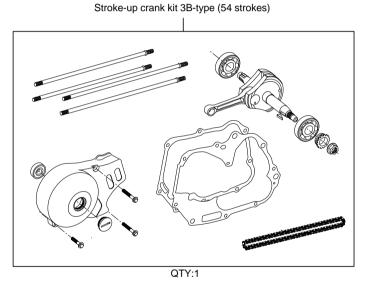

## SUPERHEAD 4VALVE+R Bore Stroke Up Kit 138cc

- Thank you for purchasing one of our products. Please strictly follow the following instructions in installing and using the products.
- This is a newly-designed Super head 4 VALVE + R / bore stroke up (57x54 138cc) kit for the Monkey and Gorilla.

Please note that, in some cases, the illustrations and photos may vary from the actual hardware.

Item No. : 0 1 - 0 6 - 8 1 2 1

Compatible Model and Frame No.:

01 10 0093

12V Monkey & Gorilla: Z50J -2000001 ~