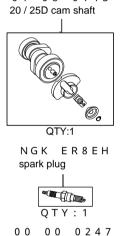

Before fitting the products, please check the contents of the kit. We hope that you will follow the instructions for each kit. Should you have any questions about the products, please kindly contact your dealer.

Please note that, in some cases, the illustrations and photos may vary from the actual hardware.

Item No. : 0 1 - 0 6 - 8 1 2 1

Compatible Model and Frame No.:

01 10 0093

12V Monkey & Gorilla: Z50J -2000001 ~