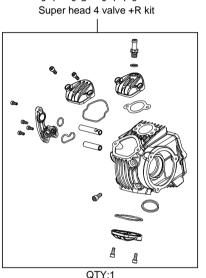

## SUPERHEAD 4VALVE+R Bore Stroke Up Kit 138cc

- Thank you for purchasing one of our products. Please strictly follow the following instructions in installing and using the products.
- This is a newly-designed Super head 4 VALVE + R / bore stroke up (57x54 138cc) kit for the Monkey and Gorilla.

Before fitting the products, please check the contents of the kit. We hope that you will follow the instructions for each kit. Should you have any questions about the products, please kindly contact your dealer.

Please note that, in some cases, the illustrations and photos may vary from the actual hardware.

Item No. : 0 1 - 0 6 - 8 1 2 1

Compatible Model and Frame No.:

01 10 0093

12V Monkey & Gorilla: Z50J -2000001 ~