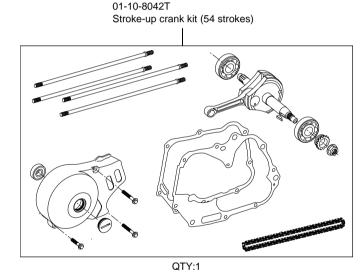

-1700001 ~ Monkey R/RT : AB27-1000017 ~ XR50R : AE03-1000001 ~

| XR70R : DE02-1000001 ~

• Thank you for purchasing one of our products. Please strictly follow the following instructions in installing and using the products.

•This is a Super head+R ST-2 / bore stroke up (54x54 124cc) kit for the Monkey and Gorilla. This product, with a camshaft equipped with an automatic decompression function, is so designed that the engine can start easily. Before fitting the products, please check the contents of the kit. We hope that you will follow the instructions for each kit. Should you have any questions about the products, please kindly contact your dealer.

Please note that, in some cases, the illustrations and photos may vary from the actual hardware.

## ~ Kit Contents ~







01-04-8124H



## Please read the following before starting the installation

This kit is designed for exclusive use for the closed racing. So never use this kit for running on a public road.

We do not take any responsibility for any accident or damage whatsoever arising from the use of this kit not in conformity with the instructions in the manual.

This kit is designed for exclusive use in the above-mentioned applicable models with the specified frame numbers only. Please take note that this kit cannot be mounted on other types of motorcycles. Installation of this kit entails boring process to the crankcase.

Please be informed that, mainly because of improvement in performance, design changes, and cost increase, the product specifications and prices are subject to change without prior notice. Speci