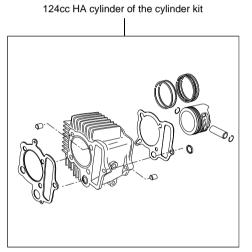

| CRF70F : DE02-1700001 ~ Monkey R/RT : AB27-1000017 ~ XR50R : AE03-1000001 ~

| XR70R : DE02-1000001 ~

• Thank you for purchasing one of our products. Please strictly follow the following instructions in installing and using the products.

•This is a Super head+R ST-2 / bore stroke up (54x54 124cc) kit for the Monkey and Gorilla. This product, with a camshaft equipped with an automatic decompression function, is so designed that the engine can start easily. Before fitting the products, please check the contents of the kit. We hope that you will follow the instructions for each kit. Should you have any questions about the products, please kindly contact your dealer.

Please note that, in some cases, the illustrations and photos may vary from the actual hardware.

## ~ Kit Contents ~







01-04-8124H



## Please read the following before starting the installation

This kit is designed for exclusive use for the closed racing. So never use this kit for running on a public road.

We do not take any responsibility for any accident or damage whatsoever arising from the use of this kit not in conformity with the instructions in the manual.

This kit is designed for exclusive use in the above-mentioned applicable models with the specified frame numbers only. Please take note that this kit cannot be mounted on other types of motorcycles. Installation of this kit entails boring process to the crankcase.

Please be informed that, mainly because of improvement in performance, design changes, and cost increase, the product specifications and prices are subject to change without prio