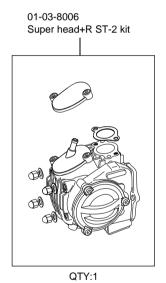

999 | CRF70F : DE02-1700001 ~ Monkey R/RT : AB27-1000017 ~ XR50R : AE03-1000001 ~

| XR70R : DE02-1000001 ~

• Thank you for purchasing one of our products. Please strictly follow the following instructions in installing and using the products.

•This is a Super head+R ST-2 / bore stroke up (54x54 124cc) kit for the Monkey and Gorilla. This product, with a camshaft equipped with an automatic decompression function, is so designed that the engine can start easily. Before fitting the products, please check the contents of the kit. We hope that you will follow the instructions for each kit. Should you have any questions about the products, please kindly contact your dealer.

Please note that, in some cases, the illustrations and photos may vary from the actual hardware.

## ~ Kit Contents ~







01-04-8124H



## Please read the following before starting the installation

This kit is designed for exclusive use for the closed racing. So never use this kit for running on a public road.

We do not take any responsibility for any accident or damage whatsoever arising from the use of this kit not in conformity with the instructions in the manual.

This kit is designed for exclusive use in the above-mentioned applicable models with the specified frame numbers only. Please take note that this kit cannot be mounted on other types of motorcycles. Installation of this kit entails boring process to the crankcase.

Please be informed that, mainly because of improvement in performance, design changes, and cost increase, the product specifications and prices are subject to change without