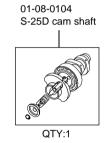

9 | CRF70F : DE02-1700001 ~ Monkey R/RT : AB27-1000017 ~ XR50R : AE03-1000001 ~

| XR70R : DE02-1000001 ~

• Thank you for purchasing one of our products. Please strictly follow the following instructions in installing and using the products.

•This is a Super head+R ST-2 / bore stroke up (54x54 124cc) kit for the Monkey and Gorilla. This product, with a camshaft equipped with an automatic decompression function, is so designed that the engine can start easily. Before fitting the products, please check the contents of the kit. We hope that you will follow the instructions for each kit. Should you have any questions about the products, please kindly contact your dealer.

Please note that, in some cases, the illustrations and photos may vary from the actual hardware.

## ~ Kit Contents ~







01-04-8124H



## Please read the following before starting the installation

This kit is designed for exclusive use for the closed racing. So never use this kit for running on a public road.

We do not take any responsibility for any accident or damage whatsoever arising from the use of this kit not in conformity with the instructions in the manual.

This kit is designed for exclusive use in the above-mentioned applicable models with the specified frame numbers only. Please take note that this kit cannot be mounted on other types of motorcycles. Installation of this kit entails boring process to the crankcase.

Please be informed that, mainly because of improvement in performance, design changes, and cost increase, the product specifications and prices are subject to change without pr