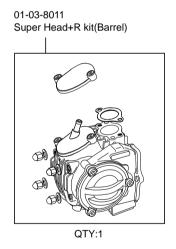

0F : DE02-1700001 ~ Monkey R/RT : AB27-1000017 ~ XR50R : AE03-1000001 ~

| XR70R : DE02-1000001 ~

- Thank you for purchasing one of our products. Please strictly follow the following instructions in installing and using the products.
- •These products are kits for a (barrel-finished) Super head+R / bore stroke up (54x54 124cc) kit. This product, with a camshaft equipped with an automatic decompression function, is so designed that the engine can start easily.

Before fitting the products, please check the contents of the kit. We hope that you will follow the instructions for each kit. Should you have any questions about the products, please kindly contact your dealer.

Please note that, in some cases, the illustrations and photos may vary from the actual hardware.

#### ~ Kit Contents ~









## Please read the following before starting the installation

This kit is designed for exclusive use for the closed racing. So never use this kit for running on a public road.

We do not take any responsibility for any accident or damage whatsoever arising from the use of this kit not in conformity with the instructions in the manual.

01-04-8124H

This kit is designed for exclusive use in the above-mentioned applicable models with the specified frame numbers only. Please take note that this kit cannot be mounted on other types of motorcycles. Installation of this kit entails boring process to the crankcase.

Please be informed that, mainly because of improvement in performance, design changes, and cost increase, the product specifications and prices are subject to change without