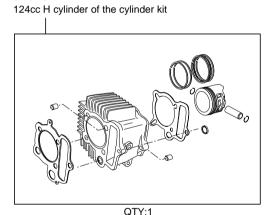

DE02-1700001 ~ Monkey R/RT : AB27-1000017 ~ XR50R : AE03-1000001 ~

| XR70R : DE02-1000001 ~

- Thank you for purchasing one of our products. Please strictly follow the following instructions in installing and using the products.
- •These products are kits for a (barrel-finished) Super head+R / bore stroke up (54x54 124cc) kit. This product, with a camshaft equipped with an automatic decompression function, is so designed that the engine can start easily.

Before fitting the products, please check the contents of the kit. We hope that you will follow the instructions for each kit. Should you have any questions about the products, please kindly contact your dealer.

Please note that, in some cases, the illustrations and photos may vary from the actual hardware.

#### ~ Kit Contents ~









## Please read the following before starting the installation

This kit is designed for exclusive use for the closed racing. So never use this kit for running on a public road.

We do not take any responsibility for any accident or damage whatsoever arising from the use of this kit not in conformity with the instructions in the manual.

01-04-8124H

This kit is designed for exclusive use in the above-mentioned applicable models with the specified frame numbers only. Please take note that this kit cannot be mounted on other types of motorcycles. Installation of this kit entails boring process to the crankcase.

Please be informed that, mainly because of improvement in performance, design changes, and cost increase, the product specifications and prices are subject to change without prio