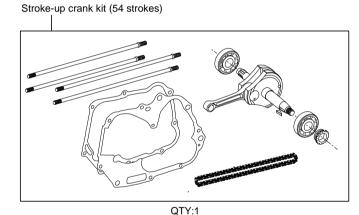

E02-1700001 ~ Monkey R/RT : AB27-1000017 ~ XR50R : AE03-1000001 ~

| XR70R : DE02-1000001 ~

- Thank you for purchasing one of our products. Please strictly follow the following instructions in installing and using the products.
- •These products are kits for a (barrel-finished) Super head+R / bore stroke up (54x54 124cc) kit. This product, with a camshaft equipped with an automatic decompression function, is so designed that the engine can start easily.

Before fitting the products, please check the contents of the kit. We hope that you will follow the instructions for each kit. Should you have any questions about the products, please kindly contact your dealer.

Please note that, in some cases, the illustrations and photos may vary from the actual hardware.

#### ~ Kit Contents ~









## Please read the following before starting the installation

This kit is designed for exclusive use for the closed racing. So never use this kit for running on a public road.

We do not take any responsibility for any accident or damage whatsoever arising from the use of this kit not in conformity with the instructions in the manual.

01-04-8124H

This kit is designed for exclusive use in the above-mentioned applicable models with the specified frame numbers only. Please take note that this kit cannot be mounted on other types of motorcycles. Installation of this kit entails boring process to the crankcase.

Please be informed that, mainly because of improvement in performance, design changes, and cost increase, the product specifications and prices are subject to change without prior