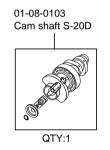

: DE02-1700001 ~ Monkey R/RT : AB27-1000017 ~ XR50R : AE03-1000001 ~

| XR70R : DE02-1000001 ~

- Thank you for purchasing one of our products. Please strictly follow the following instructions in installing and using the products.
- •These products are kits for a (barrel-finished) Super head+R / bore stroke up (54x54 124cc) kit. This product, with a camshaft equipped with an automatic decompression function, is so designed that the engine can start easily.

Before fitting the products, please check the contents of the kit. We hope that you will follow the instructions for each kit. Should you have any questions about the products, please kindly contact your dealer.

Please note that, in some cases, the illustrations and photos may vary from the actual hardware.

#### ~ Kit Contents ~









## Please read the following before starting the installation

This kit is designed for exclusive use for the closed racing. So never use this kit for running on a public road.

We do not take any responsibility for any accident or damage whatsoever arising from the use of this kit not in conformity with the instructions in the manual.

01-04-8124H

This kit is designed for exclusive use in the above-mentioned applicable models with the specified frame numbers only. Please take note that this kit cannot be mounted on other types of motorcycles. Installation of this kit entails boring process to the crankcase.

Please be informed that, mainly because of improvement in performance, design changes, and cost increase, the product specifications and prices are subject to change without pr