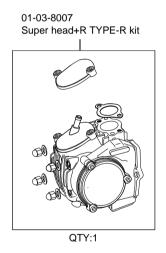

: AB27-1000001 ~ 1899999 , CRF70F : DE02-1700001 ~

Monkey R/RT : AB27-1000017 ~ | XR50R : AE03-1000001 ~ | XR70R : DE02-1000001 ~

• Thank you for purchasing one of our products. Please strictly follow the following instructions in installing and using the products.

• This is a Super head+R TYPE-R / bore stroke up (54x54 124cc) kit. This product, with a camshaft equipped with an automatic decompression function, is so designed that the engine can start easily.

Before fitting the products, please check the contents of the kit. We hope that you will follow the instructions for each kit. Should you have any questions about the products, please kindly contact your dealer.

Please note that, in some cases, the illustrations and photos may vary from the actual hardware.

## ~ Kit Contents ~









## Please read the following before starting the installation

This kit is designed for exclusive use for the closed racing. So never use this kit for running on a public road.

We do not take any responsibility for any accident or damage whatsoever arising from the use of this kit not in conformity with the instructions in the manual.

This kit is designed for exclusive use in the above-mentioned applicable models with the specified frame numbers only. Please take note that this kit cannot be mounted on other types of motorcycles. Installation of this kit entails boring process to the crankcase.

Please be informed that, mainly because of improvement in performance, design changes, and cost increase, the product specifications and prices are subject to change without prior notice.