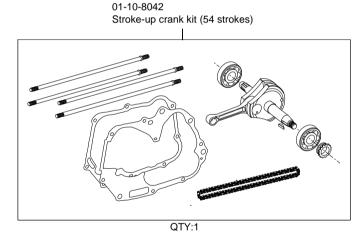

-1000001 ~ 1899999 , CRF70F : DE02-1700001 ~

Monkey R/RT : AB27-1000017 ~ | XR50R : AE03-1000001 ~ | XR70R : DE02-1000001 ~

• Thank you for purchasing one of our products. Please strictly follow the following instructions in installing and using the products.

• This is a Super head+R TYPE-R / bore stroke up (54x54 124cc) kit. This product, with a camshaft equipped with an automatic decompression function, is so designed that the engine can start easily.

Before fitting the products, please check the contents of the kit. We hope that you will follow the instructions for each kit. Should you have any questions about the products, please kindly contact your dealer.

Please note that, in some cases, the illustrations and photos may vary from the actual hardware.

## ~ Kit Contents ~









## Please read the following before starting the installation

This kit is designed for exclusive use for the closed racing. So never use this kit for running on a public road.

We do not take any responsibility for any accident or damage whatsoever arising from the use of this kit not in conformity with the instructions in the manual.

This kit is designed for exclusive use in the above-mentioned applicable models with the specified frame numbers only. Please take note that this kit cannot be mounted on other types of motorcycles. Installation of this kit entails boring process to the crankcase.

Please be informed that, mainly because of improvement in performance, design changes, and cost increase, the product specifications and prices are subject to change without prior notice.

We w