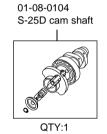

AB27-1000001 ~ 1899999 , CRF70F : DE02-1700001 ~

Monkey R/RT : AB27-1000017 ~ | XR50R : AE03-1000001 ~ | XR70R : DE02-1000001 ~

• Thank you for purchasing one of our products. Please strictly follow the following instructions in installing and using the products.

• This is a Super head+R TYPE-R / bore stroke up (54x54 124cc) kit. This product, with a camshaft equipped with an automatic decompression function, is so designed that the engine can start easily.

Before fitting the products, please check the contents of the kit. We hope that you will follow the instructions for each kit. Should you have any questions about the products, please kindly contact your dealer.

Please note that, in some cases, the illustrations and photos may vary from the actual hardware.

## ~ Kit Contents ~









## Please read the following before starting the installation

This kit is designed for exclusive use for the closed racing. So never use this kit for running on a public road.

We do not take any responsibility for any accident or damage whatsoever arising from the use of this kit not in conformity with the instructions in the manual.

This kit is designed for exclusive use in the above-mentioned applicable models with the specified frame numbers only. Please take note that this kit cannot be mounted on other types of motorcycles. Installation of this kit entails boring process to the crankcase.

Please be informed that, mainly because of improvement in performance, design changes, and cost increase, the product specifications and prices are subject to change without prior notice.