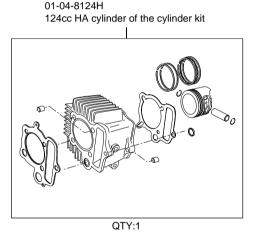

27-1000001 ~ 1899999 , CRF70F : DE02-1700001 ~

Monkey R/RT : AB27-1000017 ~ | XR50R : AE03-1000001 ~ | XR70R : DE02-1000001 ~

• Thank you for purchasing one of our products. Please strictly follow the following instructions in installing and using the products.

• This is a Super head+R TYPE-R / bore stroke up (54x54 124cc) kit. This product, with a camshaft equipped with an automatic decompression function, is so designed that the engine can start easily.

Before fitting the products, please check the contents of the kit. We hope that you will follow the instructions for each kit. Should you have any questions about the products, please kindly contact your dealer.

Please note that, in some cases, the illustrations and photos may vary from the actual hardware.

## ~ Kit Contents ~









## Please read the following before starting the installation

This kit is designed for exclusive use for the closed racing. So never use this kit for running on a public road.

We do not take any responsibility for any accident or damage whatsoever arising from the use of this kit not in conformity with the instructions in the manual.

This kit is designed for exclusive use in the above-mentioned applicable models with the specified frame numbers only. Please take note that this kit cannot be mounted on other types of motorcycles. Installation of this kit entails boring process to the crankcase.

Please be informed that, mainly because of improvement in performance, design changes, and cost increase, the product specifications and prices are subject to change without prior notice.

We