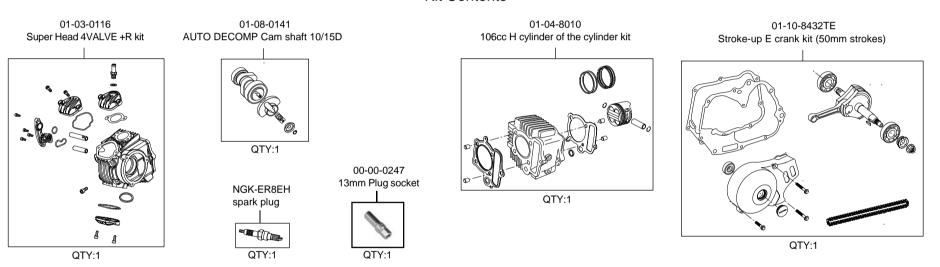

## SUPERHEAD 4VALVE+R Bore Stroke Up Kit 106cc

Item No.: 01-06 8136

Applicable models and frame No.

12V Monkey / Gorilla: Z50J-2000001 ~

: AB27-1000001 ~ 1809999

- Thank you for purchasing one of our our products. Please strictly follow the following instructions in installing and using the products.
- This is a newly-designed Super head 4VALVE + R / bore stroke up (52x50 106cc) kit. This product, with a camshaft equipped with an automatic decompression function, is so designed that the engine can start easily. Before fitting the products, please check the contents of the kit. We hope that you will follow the instructions for each kit. Should you have any questions about the products, please kindly contact your dealer.

## ~ Kit Contents ~



## Please read the following before starting the installation

This kit is designed for exclusive use for the closed racing. So never use this kit for running on a public road.

We do not take any responsibility for any accident or damage whatsoever arising from the use of this kit not in conformity with the instructions in the manual.

This kit is designed for exclusive use in the above-mentioned applicable models with the specified frame numbers only. Please take note that this kit cannot be mounted on other types of motorcycles. Special tools are required for the installation of this Kit.

Please be informed that, mainly because of improvement in performance, design changes, and cost increase, the product specifications and prices are subject to change without prior notice.

SPECIAL P