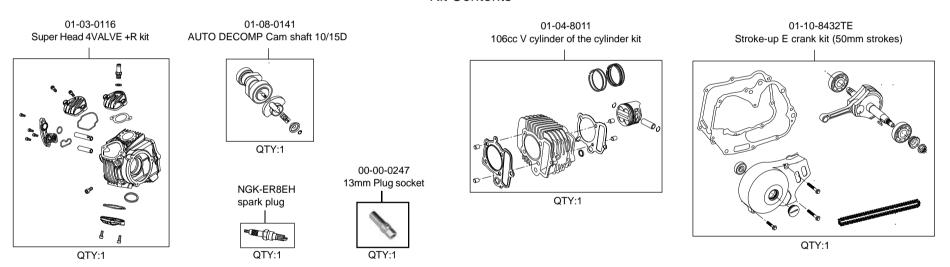

## SUPERHEAD 4VALVE+R Bore Stroke Up Kit 106cc

Item No.: 01-06 8137

Applicable models and frame No.

12V Monkey / Gorilla: Z50J-2000001 ~

: AB27-1000001 ~ 1809999

- Thank you for purchasing one of our our products. Please strictly follow the following instructions in installing and using the products.
- This is a newly-designed Super head 4VALVE + R / bore stroke up (52x50 106cc) kit. This product, with a camshaft equipped with an automatic decompression function, is so designed that the engine can start easily. Before fitting the products, please check the contents of the kit. We hope that you will follow the instructions for each kit. Should you have any questions about the products, please kindly contact your dealer.

## ~ Kit Contents ~



## Please read the following before starting the installation

This kit is designed for exclusive use for the closed racing. So never use this kit for running on a public road.

We do not take any responsibility for any accident or damage whatsoever arising from the use of this kit not in conformity with the instructions in the manual.

This kit is designed for exclusive use in the above-mentioned applicable models with the specified frame numbers only. Please take note that this kit cannot be mounted on other types of motorcycles. Special tools are required for the installation of this Kit.

Please be informed that, mainly because of improvement in performance, design changes, and cost increase, the product specifications and prices are subject to change without prior notice.

SPECIAL P