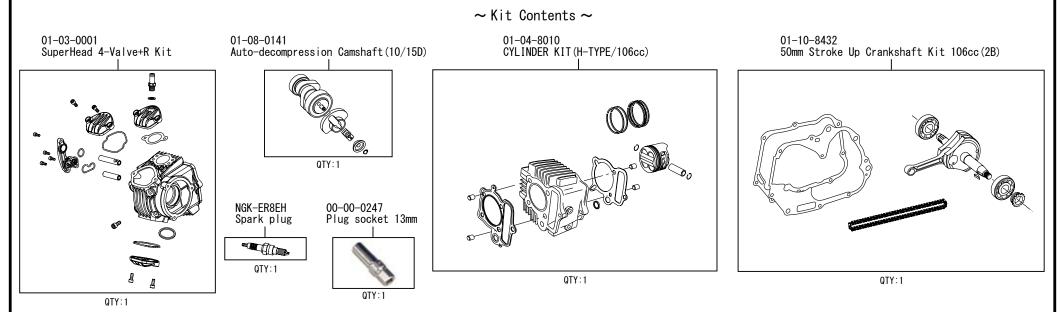

- Thank you for purchasing one of our products. Please strictly follow the following instructions in installing and using the products.
- This is a Super head 4-VALVE+R / bore stroke up (57x48.9 125cc) kit for the Monkey and Gorilla. This product, with a camshaft equipped with an automatic decompression function, is so designed that the engine can start easily.
- Before fitting the products, please check the contents of the kit. We hope that you will follow the instructions for each kit. Should you have any questions about the products, please kindly contact your dealer.

O Please note that, in some cases, the illustrations and photos may vary from the actual hardware.

☆ Please read the following before starting the installation ☆

- This product is designed for exclusive use on the closed course.
- ⊗ We do not take any responsibility for any accident or damage whatsoever arising from the use of this kit not in conformity with the instructions in the manual.
- This kit is designed for exclusive use in the above-mentioned applicable models with the specified frame numbers only. Please take note that this kit cannot be mounted on other types of motorcycles.
- © Please be informed that, mainly because of improvement in performance, design changes, and cost increase, the product specifications and prices are subject to change without prior notice.
- Special tools are required for the installation of this Kit.