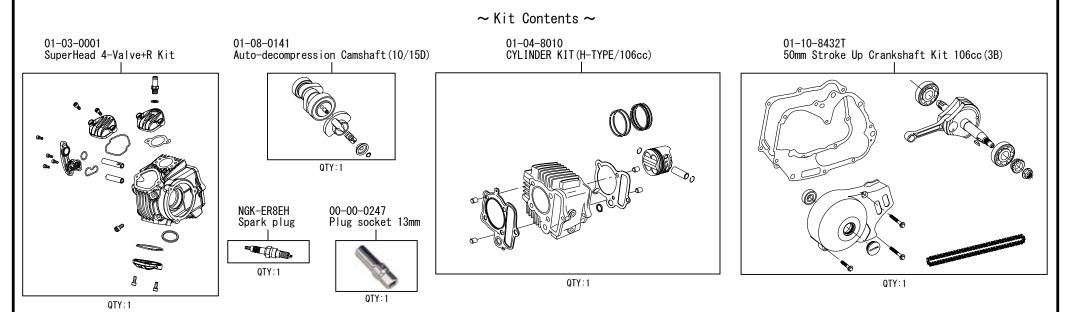

## SuperHead 4-Valve+R Bore&stroke Up Kit 106cc

Product number 01-06-8151

| Adaptation model | 12V Monkey & Gorilla | (Z50J-2000001 ~ )<br>(AB27-1000001 ~ 1899999) |
|------------------|----------------------|-----------------------------------------------|
|                  | Monkey R             | (AB22−1000017 ~ )                             |
|                  | Monkey RT            | (AB22−1007601 ~ )                             |

- Thank you for purchasing one of our products. Please strictly follow the following instructions in installing and using the products.
- This is a Super head 4-VALVE+R / bore stroke up (57x48.9 125cc) kit for the Monkey and Gorilla. This product, with a camshaft equipped with an automatic decompression function, is so designed that the engine can start easily.
- Before fitting the products, please check the contents of the kit. We hope that you will follow the instructions for each kit. Should you have any questions about the products, please kindly contact your dealer.

O Please note that, in some cases, the illustrations and photos may vary from the actual hardware.

☆ Please read the following before starting the installation ☆

- This product is designed for exclusive use on the closed course.
- © We do not take any responsibility for any accident or damage whatsoever arising from the use of this kit not in conformity with the instructions in the manual.
- This kit is designed for exclusive use in the above-mentioned applicable models with the specified frame numbers only. Please take note that this kit cannot be mounted on other types of motorcycles.
- © Please be informed that, mainly because of improvement in performance, design changes, and cost increase, the product specifications and prices are subject to change without prior notice.
- Special tools are required for the installation of this Kit.