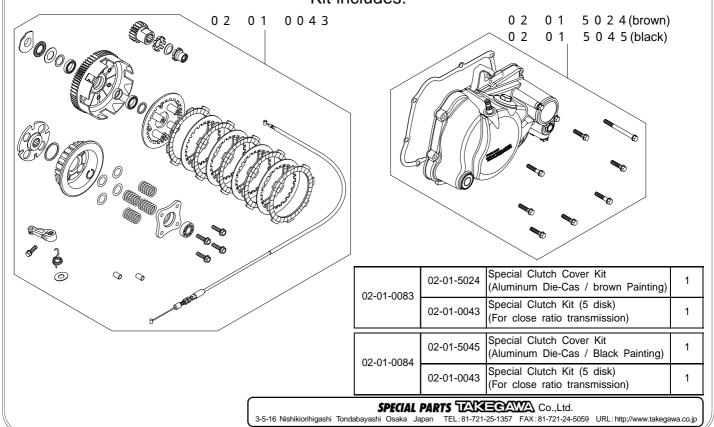

## Special Clutch Kit (Slipper Clutch) Instruction Manual

(Only for Aluminum Die Cast Clutch Cover / Special Clutch 5 Disc Close ratio transmission, Only for Manual Clutch)

Item No.: 0 2 0 1 0 0 8 3 (brown) 0 0 8 4 (black) : 0 2

This is a combined product of an Aluminum Die-Cast Cover Kit and a slipper Clutch Kit (5 Disk) for use in a close ratio transmission motorcycle.

For installation, please refer to instruction manuals for relative products.

## Kit includes: