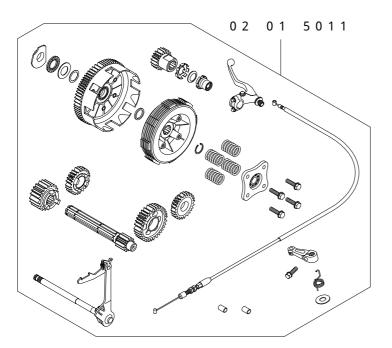

## Kit includes:

| Item No.   | Part Name                   | Qty |
|------------|-----------------------------|-----|
| 02-01-5024 | Special Clutch Cover Kit    | 1   |
| 02-01-5011 | Special Clutch Standard Kit | 1   |