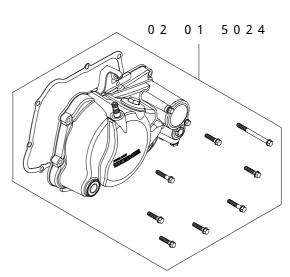

## Kit includes:

| Item No.   | Part Name                   | Qty |
|------------|-----------------------------|-----|
| 02-01-5024 | Special Clutch Cover Kit    | 1   |
| 02-01-5011 | Special Clutch Standard Kit | 1   |