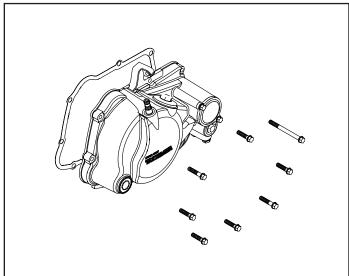

## Kit includes

02-01-5106 02-01-5024

| Item No.   | Part Name                    | Qty |
|------------|------------------------------|-----|
| 02-01-5024 | Special Clutch Cover Kit     | 1   |
| 02-01-5106 | Special Clutch Kit (slipper) | 1   |