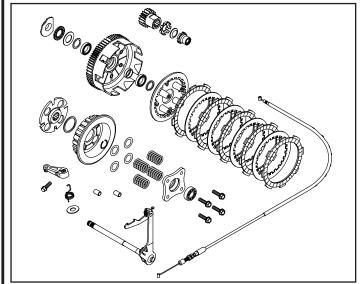

## Kit includes

02-01-5106 02-01-5024

| Item No.   | Part Name                    | Qty |
|------------|------------------------------|-----|
| 02-01-5024 | Special Clutch Cover Kit     | 1   |
| 02-01-5106 | Special Clutch Kit (slipper) | 1   |