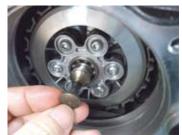

• Remove R. crankcase cover gasket, dowel pin and orifice.

• Remove the bolt, centrifugal oil filter cover and gasket.

- Hold the primary drive gear and driven gear or the centrifugal oil filter rotor, and remove the centrifugal filter rotor lock nut using a special tool.
   Special tool

   : Genuine Honda tool
  - Lock nut wrench 07916-6390001 Gear holder 07724-0010100 : Takekawa tool Lock nut wrench 00-01-0152 Universal holder 00-01-1002
    - niversal holder 00-01-1002

• Attach the O-ring(12mm) to the oil through nut and apply a engine oil to the O-ring.

• Attach the spacer, conical spring washer, and oil through nut to the crankshaft in this order, hold the spacer with a spanner, and tighten the oil through nut to the specified torque.