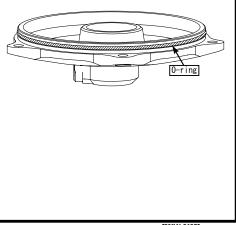

Attach the O-ring(120mm) to the clutch cover and apply a engine oil to the O-ring.

2021. 7. 20

• With the "UP" mark on the bracket facing upward, attach the master cylinder assembly, and tighten the flange bolts(in the order of upper and lower) with the specified torque. Note:Be sure that you protect specified torque