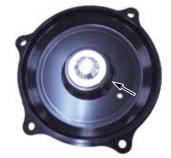

X Make sure the oil filter attached the guide on the oil filter cover.

Torque :  $9.8N \cdot m$  (1.0kgf  $\cdot m$ )

Flange bolt,6x16

X Caution: If the oil filter spring does not fit inside of the guide(of the oil filter). there will be a gap between the oil filter cover and the R.crankcase cover. This may cause the oil leaks.