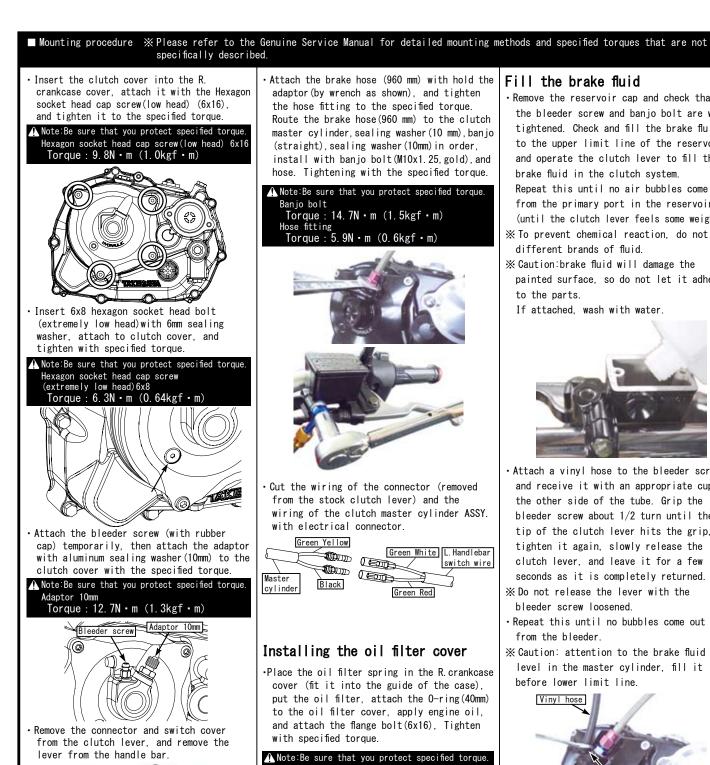

☆ Install the O-ring as shown below. A Nata: Caution: O winn is installed incommath

| the engine may be damaged. |
|----------------------------|
|                            |

- Remove the reservoir cap and check that the bleeder screw and banjo bolt are well tightened. Check and fill the brake fluid to the upper limit line of the reservoir and operate the clutch lever to fill the Repeat this until no air bubbles come out from the primary port in the reservoir (until the clutch lever feels some weight). ※ To prevent chemical reaction, do not mix
- ※ Caution:brake fluid will damage the painted surface, so do not let it adhere

- Attach a vinyl hose to the bleeder screw and receive it with an appropriate cup on the other side of the tube. Grip the bleeder screw about 1/2 turn until the tip of the clutch lever hits the grip. tighten it again, slowly release the clutch lever, and leave it for a few seconds as it is completely returned.
- Repeat this until no bubbles come out
- ※ Caution: attention to the brake fluid level in the master cylinder, fill it

• Tighten the bleeder screw to the specified torque.

Note:Be sure that you protect specified torque. Bleeder screw Torque : 7.8N • m (0.8kgf • m)

When air bleeding is completed, fill the brake fluid to the upper limit line of the reservoir and attach the diaphragm and cap.