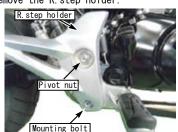

- Park the motorcycle in a horizontal place with a maintenance stand, etc.
  Drain engine oil.
- Remove the R. step holder.

- Disconnect clutch cable.
- Loosen the bolts of the R.crankcase cover several times diagonally and remove the R.crankcase cover and clamp.