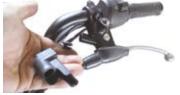

- Attach a vinyl hose to the bleeder screw and receive it with an appropriate cup on the other side of the tube. Grip the bleeder screw about 1/2 turn until the tip of the clutch lever hits the grip. tighten it again, slowly release the clutch lever, and leave it for a few seconds as it is completely returned.
- Repeat this until no bubbles come out
- ※ Caution: attention to the brake fluid level in the master cylinder, fill it