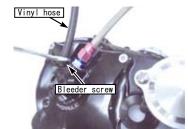

- Attach a vinyl hose to the bleeder screw and receive it with an appropriate cup on the other side of the tube. Grip the bleeder screw about 1/2 turn until the tip of the clutch lever hits the grip. tighten it again, slowly release the clutch lever, and leave it for a few seconds as it is completely returned.
- Repeat this until no bubbles come out
- ※ Caution: attention to the brake fluid level in the master cylinder, fill it

• Tighten the bleeder screw to the specified torque.

Note:Be sure that you protect specified torque. Bleeder screw Torque : 7.8N • m (0.8kgf • m)

When air bleeding is completed, fill the brake fluid to the upper limit line of the reservoir and attach the diaphragm and cap.