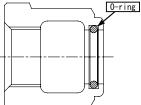

   : Genuine Honda tool
  - Lock nut wrench 07916-6390001 Gear holder 07724-0010100 : Takekawa tool Lock nut wrench 00-01-0152 Universal holder 00-01-1002
    - niversal holder 00-01-1002

• Attach the O-ring(12mm) to the oil through nut and apply a engine oil to the O-ring.