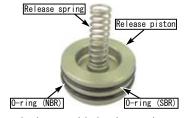

- Assemble the O-ring 30mm (SBR / NBR) to the release piston then attach the release spring.
  ※ Apply a thin layer of rubber grease to the O-ring then assemble.
- ※ Each O-ring has a specified mounting position. As shown in the photo, install the O-ring (SBR) on the spring side and the O-ring (NBR) on the clutch side.

- Attach the assembled release piston to the clutch cover.
- ※ Apply a thin coat of rubber grease to the cylinder side of the clutch cover and assemble it.
- % Caution: forcibly assemble the piston into the cylinder, the O-ring will be damaged.