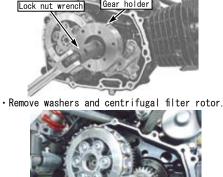

• Remove R. crankcase cover gasket, dowel pin and orifice.

• Remove the bolt, centrifugal oil filter cover and gasket.

- Hold the primary drive gear and driven gear or the centrifugal oil filter rotor, and remove the centrifugal filter rotor lock nut using a special tool.
   Special tool

   : Genuine Honda tool
  - Lock nut wrench 07916-6390001 Gear holder 07724-0010100 : Takekawa tool Lock nut wrench 00-01-0152 Universal holder 00-01-1002
    - niversal holder 00-01-1002

• Attach the O-ring(12mm) to the oil through nut and apply a engine oil to the O-ring.