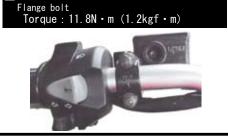

Attach the O-ring(120mm) to the clutch cover and apply a engine oil to the O-ring.

2021. 7. 20

• With the "UP" mark on the bracket facing upward, attach the master cylinder assembly, and tighten the flange bolts(in the order of upper and lower) with the specified torque. Note:Be sure that you protect specified torque

X Make sure the oil filter attached the guide on the oil filter cover.

Torque :  $9.8N \cdot m$  (1.0kgf  $\cdot m$ )

Flange bolt,6x16

X Caution: If the oil filter spring does not fit inside of the guide(of the oil filter). there will be a gap between the oil filter cover and the R.crankcase cover. This may cause the oil leaks.