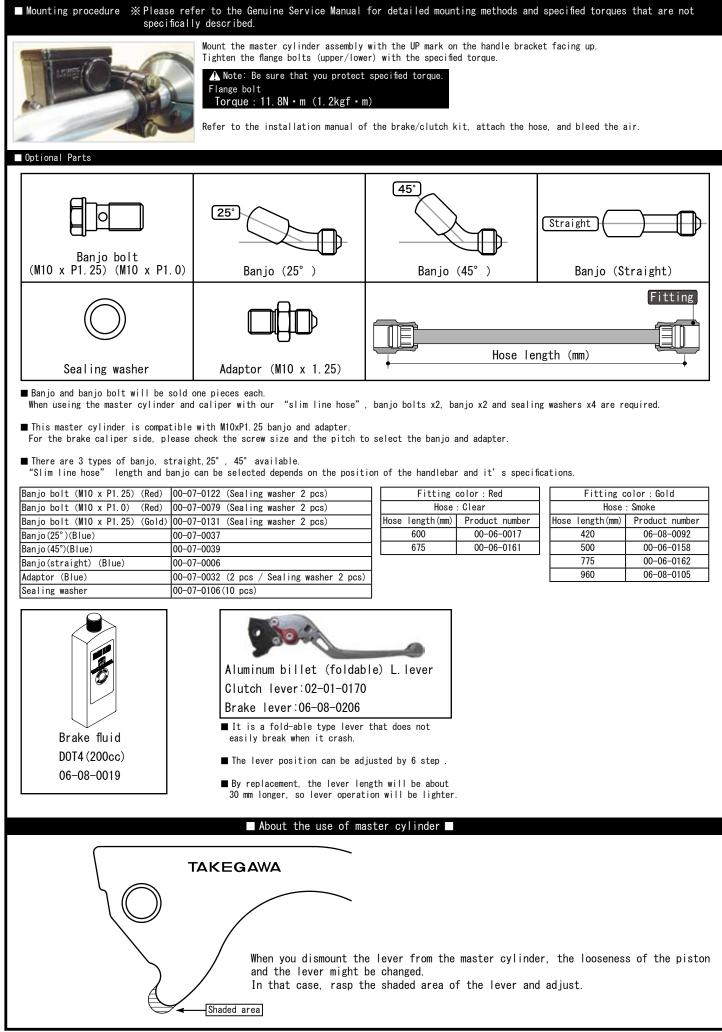

Attach the O-ring(120mm) to the clutch cover and apply a engine oil to the O-ring.

2021. 7. 20

• With the "UP" mark on the bracket facing upward, attach the master cylinder assembly, and tighten the flange bolts(in the order of upper and lower) with the specified torque. Note:Be sure that you protect specified torque

X Make sure the oil filter attached the guide on the oil filter cover.

Torque :  $9.8N \cdot m$  (1.0kgf  $\cdot m$ )

Flange bolt,6x16

X Caution: If the oil filter spring does not fit inside of the guide(of the oil filter). there will be a gap between the oil filter cover and the R.crankcase cover. This may cause the oil leaks.