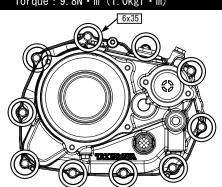

 Attach the R. crankcase cover with kit flange bolts (6x35) and stock flange bolts (6x40), and tighten the bolts diagonally several times to the specified torque. (Use the kit flange bolts (6x35) at the locations

shown by the arrows in the figure below) Note:Be sure that you protect specified torque. Flange bolt 6x35,6x40 Torque : 9.8N • m (1.0kgf • m)

Attach the lifter rod in the kit to the ball bearing on the clutch lifter plate.
W Use 10mm lifter rod for stock clutch, 12mm lifter rod for Takegawa slipper clutch.