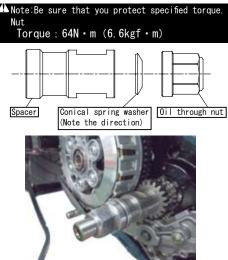

• Attach the spacer, conical spring washer, and oil through nut to the crankshaft in this order, hold the spacer with a spanner, and tighten the oil through nut to the specified torque.