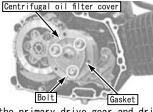

• Remove R. crankcase cover gasket, dowel pin and orifice.

• Remove the bolt, centrifugal oil filter cover and gasket.

- Hold the primary drive gear and driven gear or the centrifugal oil filter rotor, and remove the centrifugal filter rotor lock nut using a special tool.
   Special tool