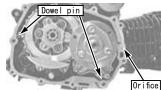

• Remove R. crankcase cover gasket, dowel pin and orifice.

• Remove the bolt, centrifugal oil filter cover and gasket.

- Hold the primary drive gear and driven gear or the centrifugal oil filter rotor, and remove the centrifugal filter rotor lock nut using a special tool.
   Special tool

## Installing the clutch cover

- •Clean the gasket surface of the R.crankcase, attach the dowel pin, and install a new R.crankcase cover gasket.
- Attach the orifice in the kit to the back of the R. crankcase.