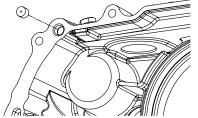

- Park the motorcycle in a horizontal place with a maintenance stand, etc.
  Drain engine oil.
- Remove the R. step holder.

- Disconnect clutch cable.
- Loosen the bolts of the R.crankcase cover several times diagonally and remove the R.crankcase cover and clamp.

• Remove R. crankcase cover gasket, dowel pin and orifice.

• Remove the bolt, centrifugal oil filter cover and gasket.

- Hold the primary drive gear and driven gear or the centrifugal oil filter rotor, and remove the centrifugal filter rotor lock nut using a special tool.
   Special tool