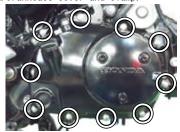

 Attach the R. crankcase cover with kit flange bolts (6x35) and stock flange bolts (6x40), and tighten the bolts diagonally several times to the specified torque. (Use the kit flange bolts (6x35) at the locations

shown by the arrows in the figure below) Note:Be sure that you protect specified torque. Flange bolt 6x35,6x40 Torque : 9.8N • m (1.0kgf • m)

Attach the lifter rod in the kit to the ball bearing on the clutch lifter plate.
W Use 10mm lifter rod for stock clutch, 12mm lifter rod for Takegawa slipper clutch.