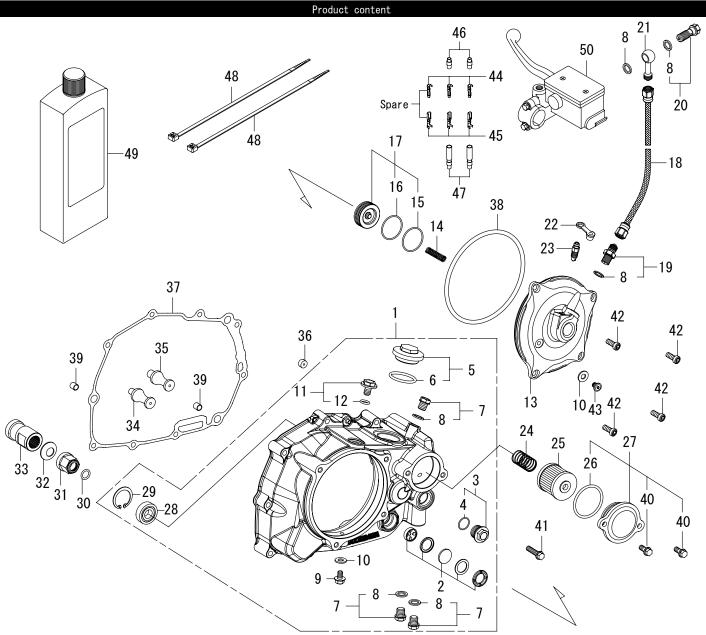

| Number | Product content            | Quantity | Item Number                                 | Number | Product content                                            | Quantity | Item Number          |  |
|--------|----------------------------|----------|---------------------------------------------|--------|------------------------------------------------------------|----------|----------------------|--|
| 1      | R.crankcase cover ASSY.    | 1        | 00-02-6208                                  | 26     | 0-ring, 40mm                                               | 1        | 00-02-0040           |  |
| 2      | Oil pot window set         | 1        | 00-02-0031                                  | 27     | Oil filter cover                                           | 1        | 00-02-0470           |  |
| 3      | Thermostat hole cap        | 1        | 00-07-0063 (with 0-ring)                    | 21     | off lifter cover                                           |          | (with O-ring/Bolt)   |  |
| 4      | 0-ring, 15mm               | 1        | 00-00-0185 (5 pcs)                          | 28     | Boll bearing, 6001Z                                        | 1        | 00-01-1011           |  |
| 5      | Hole cap                   | 1        | 09-06-0131 (with 0-ring)                    | 29     | C type ring, 28mm                                          | 1        | 00-00-0643 (3 pcs)   |  |
| 6      | 0-ring, 3+mm               | 1        | 00-01-0034 (4 pcs)                          | 30     | 0-ring, 12mm                                               | 1        | 00-00-0136           |  |
| 7      | Oil plug bolt              |          | 00-07-0072                                  | 31     | Oil through nut                                            | 1        | 00-00-2310           |  |
| 7      |                            | 3        | (with Sealing washer)                       | 32     | Conical spring washer, 14mm                                | 1        | 00-02-0036           |  |
| 8      | Sealing washer, 10mm       | 6        | 00-07-0106 (10 pcs)                         | 33     | Spacer                                                     | 1        | 00-00-1414           |  |
| 9      | Flange bolt, 6x12          | 1        | 00-00-0322 (6 pcs)                          | 34     | Clutch release rod, 10mm                                   | 1        | 00-00-1684           |  |
| 10     | Sealing washer, 6mm        | 2        | 00-00-2780                                  | 35     | Clutch release rod, 12mm                                   | 1        | 00-00-1685           |  |
| 11     | Oil filler cap             | 1        | 00-02-0468 (with 0-ring)                    | 36     | Orifice                                                    | 1        | 00-00-1072           |  |
| 12     | 0-ring, 13mm               | 1        | 00-00-0644 (5 pcs)                          | 37     | R.crankcase cover gasket                                   | 1        | 00-02-0356           |  |
| 13     | Clutch cover               | 1        | 00-00-1087                                  | 38     | 0-ring, 120mm                                              | 1        | 00-02-0188           |  |
| 14     | Release spring             | 1        | 00-00-1096                                  | 39     | Dowel pin, 8x12                                            | 2        | 00-00-0153 (2 pcs)   |  |
| 15     | 0-ring, 30mm (SBR)         | 1        | 00-00-0673                                  | 40     | Flange bolt, 6x16                                          | 2        | 00-00-0879 (5 pcs)   |  |
| 16     | 0-ring, 30mm (NBR)         | 1        | 00-00-0674 (4 pcs)                          | 41     | Flange bolt, 6x35                                          | 1        | 00-00-0885 (5 pcs)   |  |
| 17     | Release piston             | 1        | 00-02-0471 (with 0-ring)                    | 40     | Hexagon socket head cap screw<br>(low head), 6x16          | 4        | 00-00-0377 (4 pcs)   |  |
| 18     | Brake hose (960mm)         | 1        | 00-06-0164                                  | 42     |                                                            |          |                      |  |
| 19     | Adaptor, 10mm              | 1        | 00-07-0032 (2 pcs)<br>(with Sealing washer) | 43     | Hexagon socket head cap screw<br>(extremely low head), 6x8 | 1        | 00-00-0697 (4 pcs)   |  |
|        | Banjo bolt M10x1.25 (Gold) | 1        | 00-07-0131                                  | 44     | $\phi$ 4 male connector                                    | 3        |                      |  |
| 20     |                            |          | (with Sealing washer)                       | 45     |                                                            |          | -                    |  |
| 21     | Banjo (Straight)           | 1        | 00-07-0006                                  | 46     | Male connector cover                                       | 2        | 00-00-0570 (each 5 p |  |
|        | Bleeder cap                |          | 00-02-6212                                  | 40     | Female connector cover                                     | 2        | 4                    |  |
|        | Bleeder screw              |          | 00-02-6213                                  | 47     | Zip-tie. 200mm                                             | _        | 00-00-0179 (10 pcs)  |  |
|        | Oil filter spring          | _        | 00-07-0065                                  | 40     | Brake fluid. D0T4 (200cc)                                  |          | 06-08-0019           |  |
|        | Oil filter element         | 1        | 00-02-0027                                  |        | Clutch master cylinder ASSY.                               |          | 02-02-2103           |  |