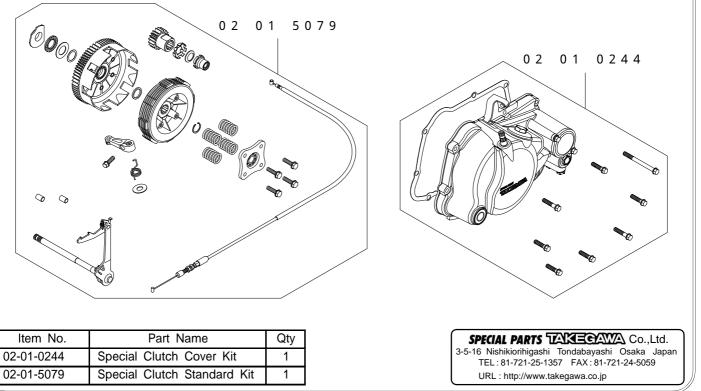

This kit combines an aluminum diecast cover kit and a special clutch standard kit.

For installation, please refer to instruction manuals for relative products.