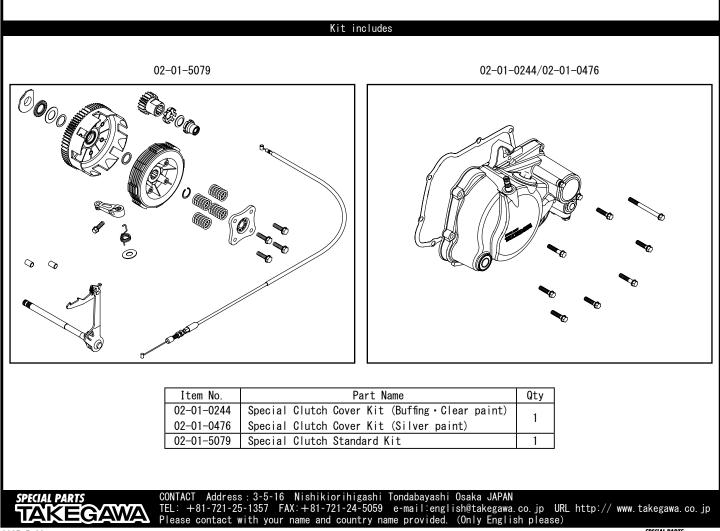

## Special Clutch Kit Instruction Manual

(Aluminum die-cast cover)

| Item No. | 02-01-0235 | (Buffing • Clear | paint) |
|----------|------------|------------------|--------|
|          | 02-01-0479 | (Silver paint)   |        |

◎ This kit combines an aluminum diecast cover kit and a special clutch kit.

For installation, please refer to instruction manuals for relative products.

 $\sim$  Important Notice  $\sim$ 

O In installing this kit, one of our original transmissions is required.