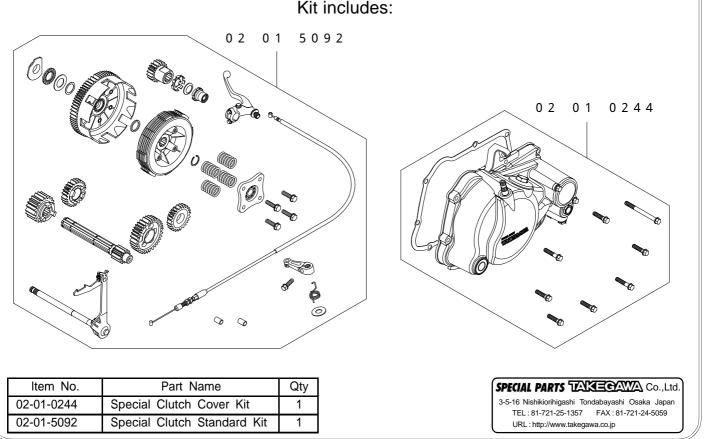

This is a kit combining Aluminum Die-Cast Cover Kit and Special Clutch Standard Kit coming with 3-speed close ratio transmission gear. For installation, please refer to instruction manuals for relative products.