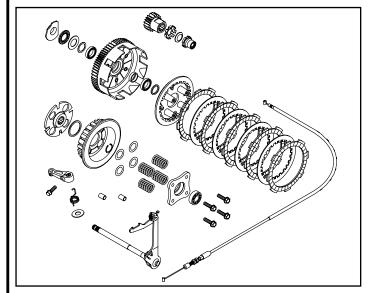

## Kit includes

02-01-5106

02-01-0244

| Item No.   | Part Name                    | Qty |
|------------|------------------------------|-----|
| 02-01-0244 | Special Clutch Cover Kit     | 1   |
| 02-01-5106 | Special Clutch Kit (slipper) | 1   |