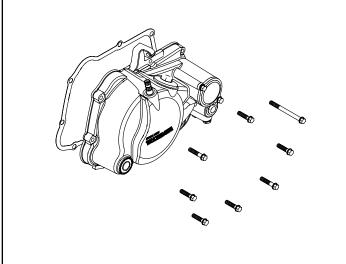

## Kit includes

02-01-5106

02-01-0244

| Item No.   | Part Name                    | Qty |
|------------|------------------------------|-----|
| 02-01-0244 | Special Clutch Cover Kit     | 1   |
| 02-01-5106 | Special Clutch Kit (slipper) | 1   |