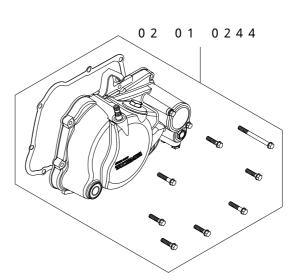

## Kit includes:

| Item No.   | Part Name                   | Qty |
|------------|-----------------------------|-----|
| 02-01-0244 | Special Clutch Cover Kit    | 1   |
| 02-01-5091 | Special Clutch Standard Kit | 1   |