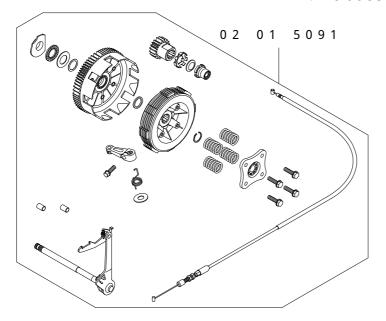

## Kit includes:

| Item No.   | Part Name                   | Qty |
|------------|-----------------------------|-----|
| 02-01-0244 | Special Clutch Cover Kit    | 1   |
| 02-01-5091 | Special Clutch Standard Kit | 1   |