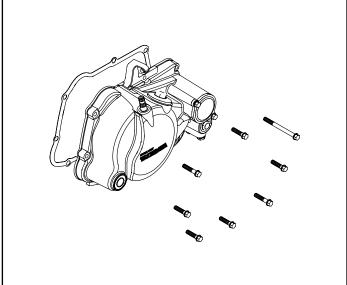

## Special Clutch Kit Instruction Manual

(Aluminum die-cast cover)

02-01-0241 (Buffing · Clear paint) Item No. 02-01-0481 (Silver paint)

| Fits        | CRF50F (AE03−1400001 ~ )          |
|-------------|-----------------------------------|
|             | CRF70F (DE02−1700001 ~ )          |
|             | XR50R (AE03−1000001 ~ )           |
|             | XR70R (DE02−1300001 ~ )           |
| Requirement | For 3 speed close-ratio gear or   |
|             | 4 speed close -ratio transmission |