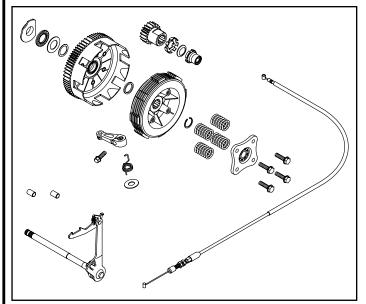

02-01-5091

| Item No.   | Part Name                                        | Qty |
|------------|--------------------------------------------------|-----|
| 02-01-0244 | Special Clutch Cover Kit (Buffing • Clear paint) | 1   |
| 02-01-0476 | Special Clutch Cover Kit (Silver paint)          | '   |
| 02-01-5091 | Special Clutch Standard Kit                      | 1   |